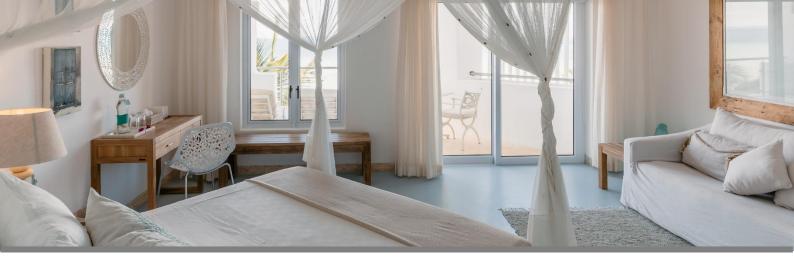

## BANQUE SUITE

Banque Suite is situated on the middle level of the Main Villa.

The suite has a King size bed and an en-suite bathroom with shower, double vanity unit and separate toilet.

It has it's own private patio overlooking the archipelago with lattice shade cover, loungers, table and chairs.

## QUICK FACTS:

- Suite size: 25sqm.
- Sea facing suite.
- King size bed.
- Air-conditioning.
- Mosquito net and repellent.
- En-suite bathroom with shower and double vanity unit.
- Separate toilet.
- Charlotte Rhys amenities.
- Kikoi gown, sarong and beach bag for use during your stay.
- Hairdryer.
- Bluetooth speaker.
- Desk/computer station.
- Complimentary Wi-Fi.
- International plug adaptors and USB wall port.
- Safe.
- Private patio with loungers, table and chairs.

Banque Suite. Main Villa.