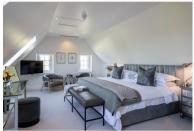

### FAMILY ROOM (2)

Connected rooms with main area seating with the satellite TV and shared luxury bathroom. Each family room has a private patio with seating for private dining and sun loungers, a cozy relaxing family oasis.

±50m2 / ±538 sq. ft.