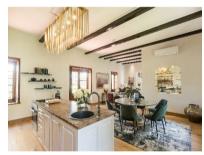

±97>116m2 / ±1044>1248 sq. ft.

A high ceilinged haven, the luxury of space, personalized art and a kitchenette and lounge that opens onto a garden terrace with the tranquil bedroom and bathroom upstairs.