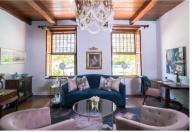

# STEENBERG ROOM DESCRIPTIONS & IMAGES

The historic manor house, has an east facing lounge, spacious bedroom and anteroom all furnished with estate antiques in contemporary style. The Suite enjoys exclusive use of the terrace overlooking the lawn and garden beyond.

±97>116m2 / ±1044>1248 sq. ft.

A high ceilinged haven, the luxury of space, personalized art and a kitchenette and lounge that opens onto a garden terrace with the tranquil bedroom and bathroom upstairs.