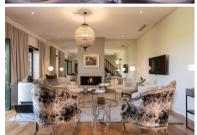

# STEENBERG ROOM DESCRIPTIONS & IMAGES

The historic manor house, has an east facing lounge, spacious bedroom and anteroom all furnished with estate antiques in contemporary style. The Suite enjoys exclusive use of the terrace overlooking the lawn and garden beyond.

±97>116m2 / ±1044>1248 sq. ft.

A high ceilinged haven, the luxury of space, personalized art and a kitchenette and lounge that opens onto a garden terrace with the tranquil bedroom and bathroom upstairs.