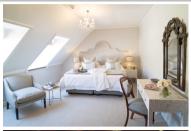

# CLASSIC ROOM (7)

A selection of perfectly considered rooms. Upstairs tucked into the eaves, downstairs in the barn or in the thick walled Manor House. Classic rooms are light and luxurious with every detail celebrated.

±25m2 / ±269 sq. ft.