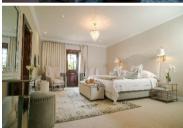

## **SUPERIOR ROOM** (4)

Spacious with high ceilings, large windows and luxurious seating. Extra space to curl up with a book and plan your next adventure while sipping Steenberg bubbles and admiring the art and all the marvellous details.

35m2 / ±376 sq. ft.