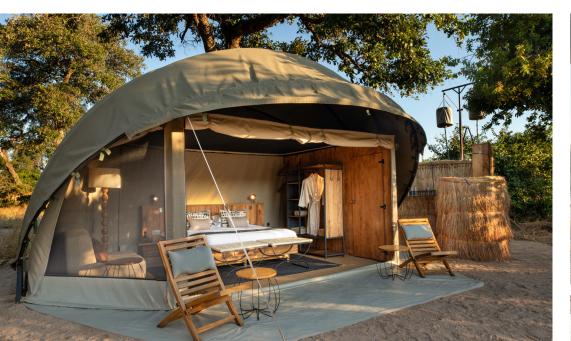

#### **TENT DETAILS**

Simple but comfortable tents

Twin and double beds available

Retractable canvas roof to stargaze on clear nights

Safety deposit box (in room)

#### **BATHROOM DETAILS**

En suite bathroom with flush toilet, hand basin, and outdoor bucket shower

Toiletries provided