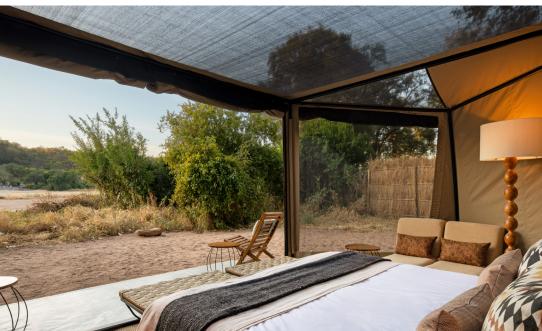

#### **TENT DETAILS**

Simple but comfortable tents

Twin and double beds available

Retractable canvas roof to stargaze on clear nights

Safety deposit box (in room)

Dine under the stars or the shade of the tree rather than at a formal dining table, enjoying the essence of a true safari experience