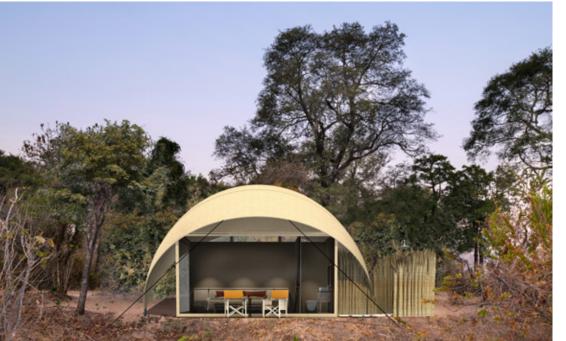

#### TENT DETAILS

Simple but comfortable tents Twin and double beds available Retractable canvas roof to stargaze on clear nights Safety deposit box (in room)

### **BATHROOM DETAILS**

En suite bathroom with flush toilet, hand basin, and outdoor bucket shower

**OPEN:** July to October

▲ Comfort Camp

Toiletries provided