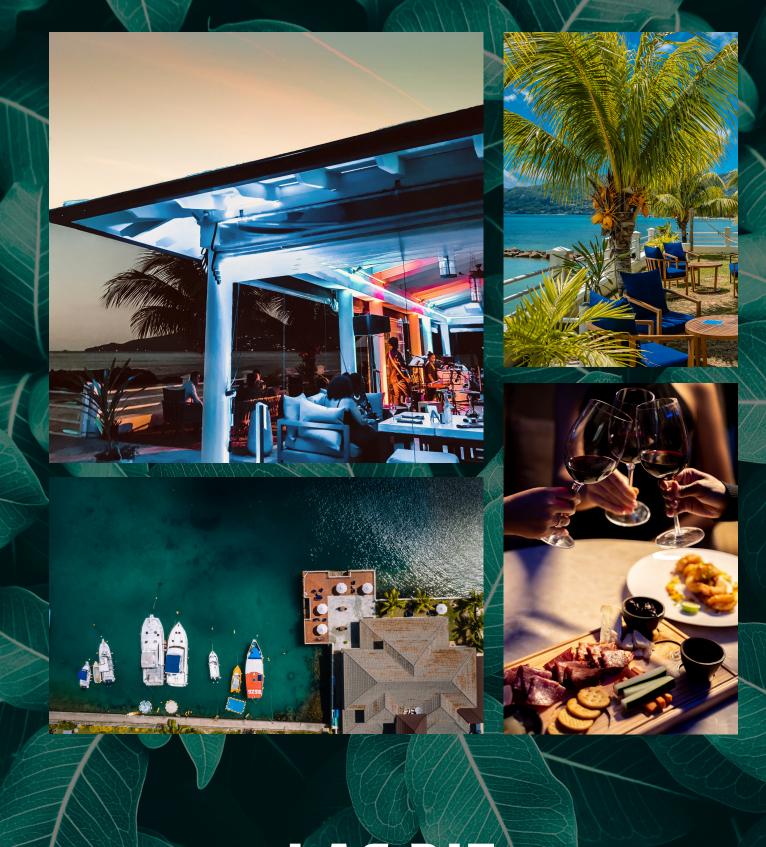

## EVERY STOP ALONG THE WAY IS AN EXPERIENCE AT HILTON SEYCHELLES LABRIZ RESORT & SPA

Arrive at Labriz Gastrolounge to board the boat that will take you to pristine paradise Silhouette Island and leave all your worries behind.

Let this become your first step into complete enjoyment and relaxation.

Labriz Gastrolounge offers day-use refreshment rooms, exclusive gastroexperiences and a thirst-quenching cocktail menu along with breathtaking ocean and sunset views.

If you have a few hours to spend before catching your flight or boarding the boat, let us turn it into an experience.

Labriz Gastrolounge is a contemporary, casual yet refined destination that offers exclusive dining experience with gourmet food, fine wine and thirst-quenching cocktails complemented by scrumptious platters.

Discover how we bring the hybrid of live entertainment, theme nights, sunset sessions and gastropleasures to life

Gastrolounge **Bites** 

**CLICK HERE** 

Gastrolounge Sips

**CLICK HERE** 