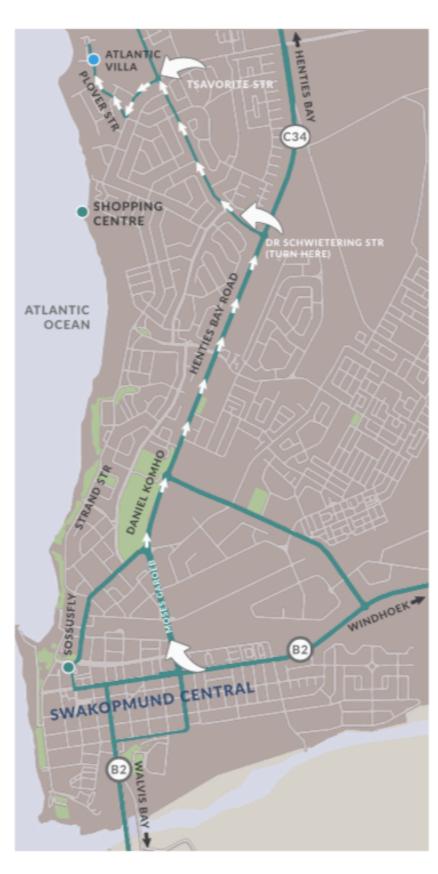

# Please be on the lookout for the Atlantic Villa signboards.

### Arriving from Windhoek B2: First option

- 1. Follow through roundabout on B2 onto Sam Nujoma Avenue into Swakopmund.
- 2. At the first traffic light turn right into Moses Garoeb Street/ Henties Bay Road (Shoprite Centre on your left).
- 3. Continue with Moses Garoeb Street, which becomes Daniel Kamho Street/Henties Bay Road to the third roundabout.
- 4. At the third roundabout take first exit (left) into Dr Schwietering Street.
- 5. Continue for approximately 1.5km to first roundabout, take first exit left into Tsavorite Street.
- 6. Continue to 4-way stop, turn right into Rosenquartz Street, which becomes Plover Street.
- 7. Continue straight until you see the Atlantic Villa on your righthand side.

#### Arriving from Windhoek B2: Second Option:

 At the first round-about, take second exit into Nelson Mandela Avenue, continue for approximately 2.0 km, take second exit at the round-about into Daniel Kamho Street (Henties Bay Road)
Follow the directions as above from points 3 as indicated in First Option.

## Arriving from Henties Bay on the C34 (Henties Bay Road): Third Option

- 1. At the first round-about, second exit left, Dr Schwietering Street
- 2. Following the directions as above from points 5-7 as indicated in First Option

## Arriving from Walvis Bay: Fourth Option

- 1. Continue into Swakopmund on the B2 onto Nathaniel Maxilulu Street, at the first traffic light turn right into Dr Sam Nujoma Ave.
- Drive for approximately 0.6km, turn left into Moses Garoeb Street (Shoprite Centre on your left), continue with Moses Garoeb Street/Henties Bay road
- 3. Follow directions as above from points 3 7 as indicated in First Option