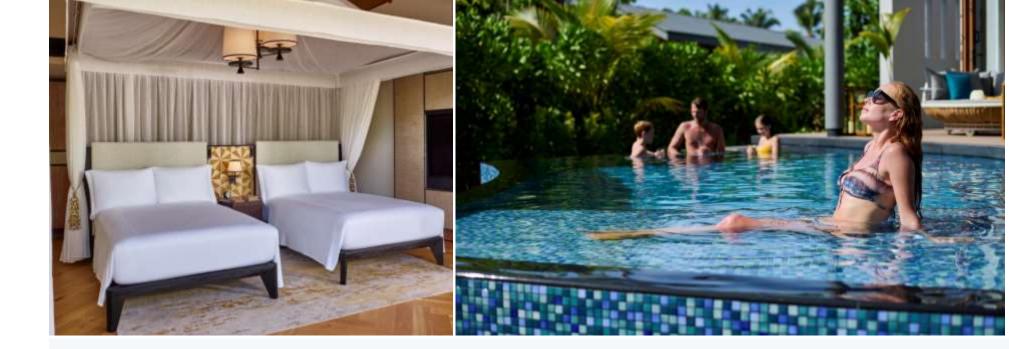

## Two Bedroom Blacktip Pool Villa

393 sq. m., 230 sq. ft., two bedrooms, separate living room, terrace, private pool, free WiFi

Enjoy the charm of this spacious villa, which features two bedrooms, one with a king-sized bed and the other with two double beds. This villa benefits from a spacious outdoor terrace with its own private pool and outdoor dining space. Enjoy direct access to the beach and outdoor shower to help you cool off. The indoor space features a separate living room.

Other amenities include an espresso machine, free WiFi, a minibar, bathrobe, and slippers. Sleeps 4.