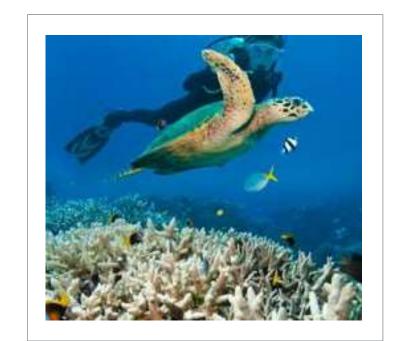

# DIVING

With native Hawksbill turtles, eagle rays, manta rays and whale sharks, experience the magnificent underwater wildlife and some untouched scenery in the crystal waters.

SCUBA DIVING

FREEDIVING

## SHARK NURSERY

Waters surrounding Platte Island is home to a wide variety of sharks - including lemon sharks, blacktip sharks, reef and nurse sharks.

W