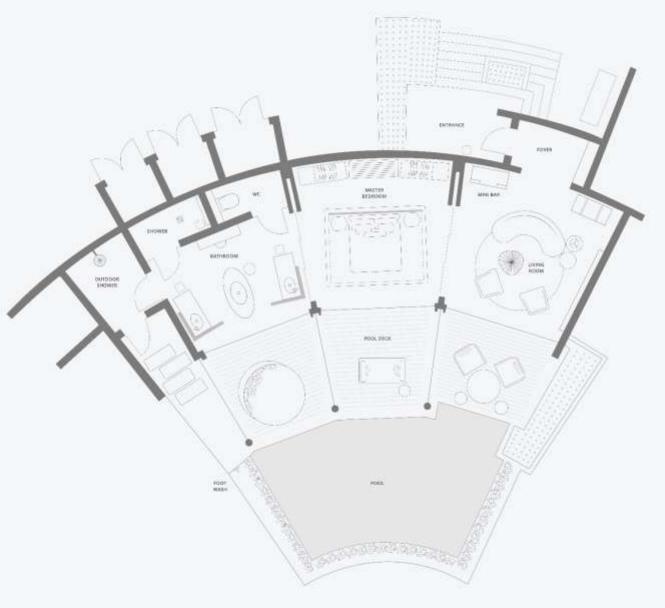

## Five Bedroom Eagle Ray Pool Villa

751 sq. m., 8084 sq. ft, five bedrooms, terrace, private pool

Enjoy the flexibility of this elegant suite, which is ideally situated in a secluded enclave. With 5 separate bedrooms, each with one king-sized bed and en-suite bathroom, it offers space as well as the utmost privacy for the entire family.

Relax in the separate living room, complete with its own state-of-the-art entertainment system and a powder room for guests. Take advantage of the spacious outdoor terrace with its own private pool and outdoor dining space.

Other amenities include an espresso machine, free WiFi, a minibar, bathrobe, and slippers in each bedroom. Sleeps ten.