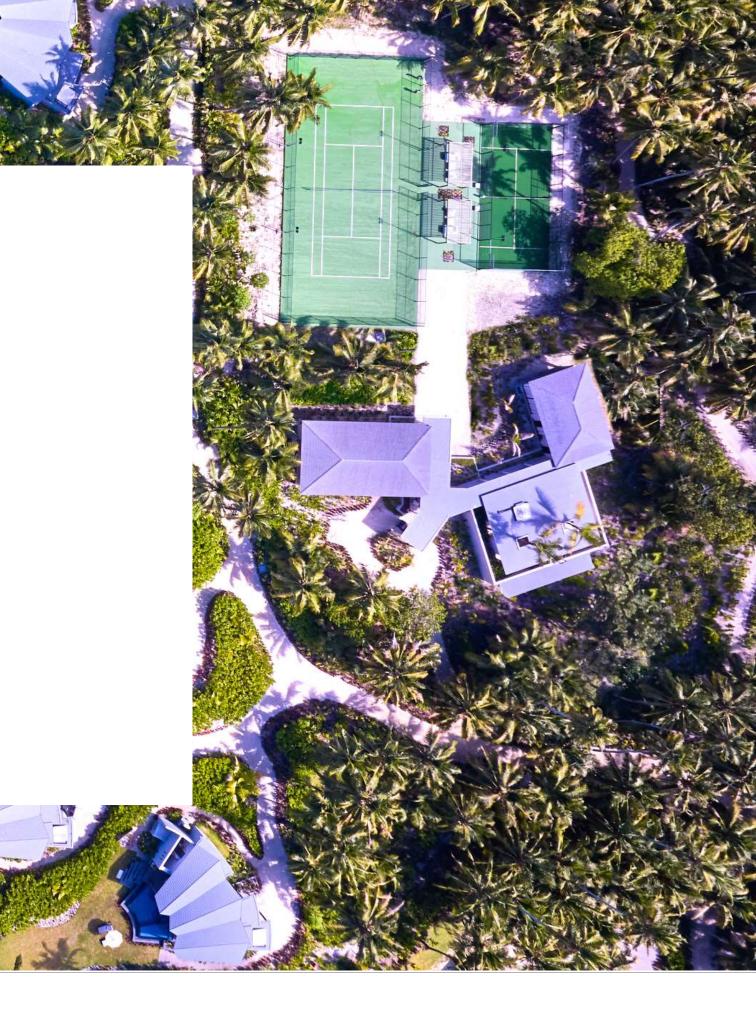

## PADDLE AND TENNIS WITH A PRO

W

## Two Bedroom Blacktip Pool Villa

393 sq. m., 230 sq. ft., two bedrooms, separate living room, terrace, private pool, free WiFi

Enjoy the charm of this spacious villa, which features two bedrooms, one with a king-sized bed and the other with two double beds. This villa benefits from a spacious outdoor terrace with its own private pool and outdoor dining space. Enjoy direct access to the beach and outdoor shower to help you cool off. The indoor space features a separate living room.

## Three Bedroom Kingfish Pool Villa

472 sq. m., 5080 sq. ft, three bedrooms, terrace, private pool

This spacious villa offers flexible options for a family stay. Connect to a King Deluxe Room to give you three bedrooms, each with its own tv and bathroom. Enjoy a spacious outdoor terrace with its own private pool and outdoor dining space. The indoor space benefits from a separate living room with its own TV and a powder room for guests.