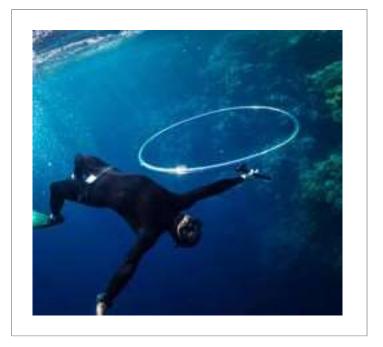

# DIVING

With native Hawksbill turtles, eagle rays, manta rays and whale sharks, experience the magnificent underwater wildlife and some untouched scenery in the crystal waters.

SCUBA DIVING

FREEDIVING

### SNORKELING