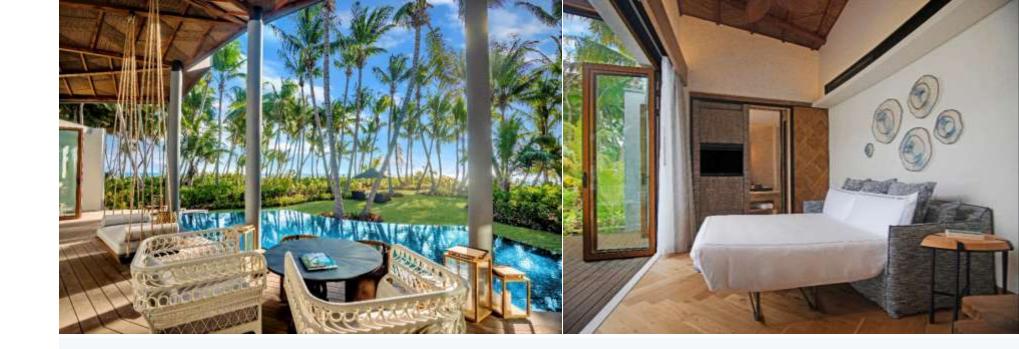

## One Bedroom Hawksbill Pool Villa

141 sq. m, 1518 sq. ft, separate living room, terrace, private pool, free WiFi

Relax in this thoughtfully designed villa, which features a bedroom with one king-sized bed and an expansive separate living room. Enjoy outdoor living, as the villa opens onto a spacious deck with its own private pool and outdoor dining space. Revel in direct beachfront access and invigorate your senses with an outdoor shower.

## One Bedroom Grand Hawksbill Pool Villa

194 sq. m., 2088 sq. ft., separate living room, private pool, terrace, free WiFi

Relax in this sophisticated villa which features a bedroom with one king-sized bed. An expansive outdoor oasis awaits, complete with a private pool, an al fresco dining enclave, and a luxurious outdoor shower.