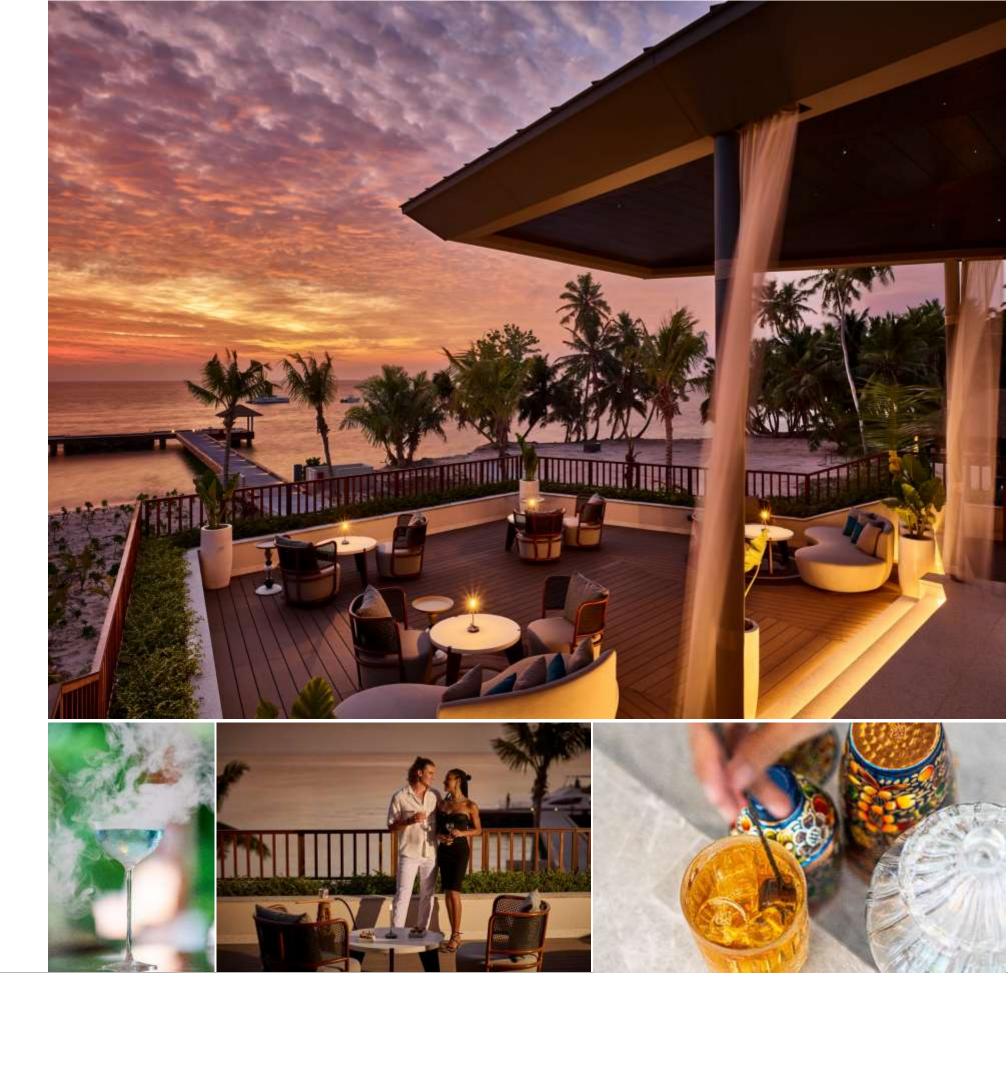

# Lalin

Our evening star sets the stage for elegant pre-dinner indulgence and refined nocturnal sips. Open until the final guest's departure, this vibrant venue showcases an exclusive array of inventive cocktails and a curated selection of sparkling wines, including champagne, cava, and prosecco. Crafted with the artistic flair of our head mixologist, each concoction promises an enchanting beginning or closure to your evening.

## Torti

Torti, the vibrant pool and beach bar at the heart of the resort, is distinguished by its unique offerings and engaging atmosphere. Known for customizable Bento box offerings and fresh sushi, this outlet complements inventive beverages with a curated selection of new world wines and gins. Creating a personalized blend of dining experiences, Torti draws guests into a lively, music-filled soundscape that perfectly harmonizes with the relaxing cabanas and sunbeds arranged in the water. With this seamless fusion of delectable flavors and immersive ambiance, Torti becomes more than a beach bar – it's a retreat, a sensory delight, and a unique culinary journey.