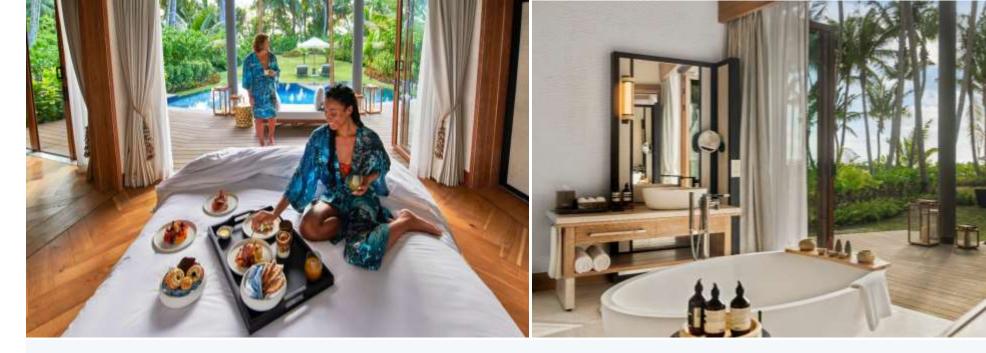

## One Bedroom Hawksbill Pool Villa

141 sq. m, 1518 sq. ft, separate living room, terrace, private pool, free WiFi

Relax in this thoughtfully designed villa, which features a bedroom with one king-sized bed and an expansive separate living room. Enjoy outdoor living, as the villa opens onto a spacious deck with its own private pool and outdoor dining space. Revel in direct beachfront access and invigorate your senses with an outdoor shower.

Other amenities include an espresso machine, free WiFi, a minibar, bathrobe, and slippers. Sleeps 2.