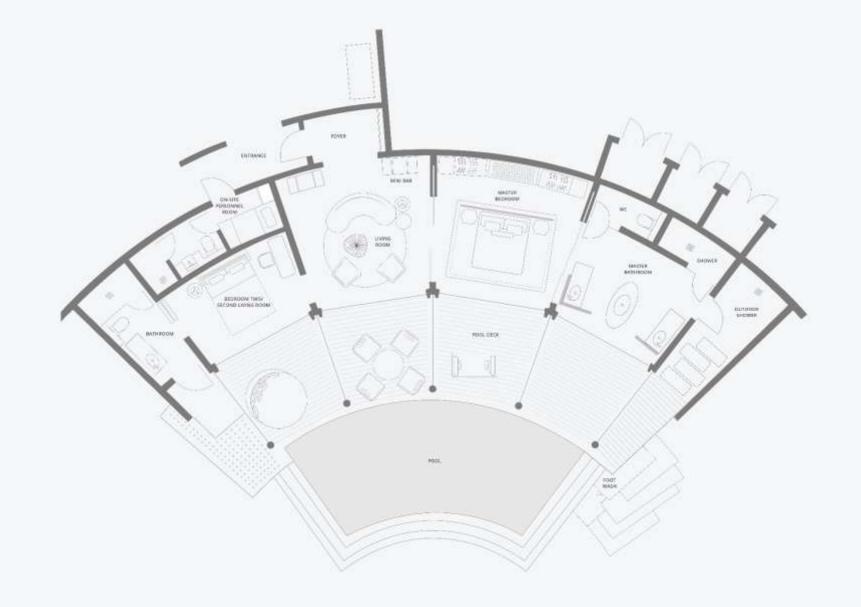

## Three Bedroom Kingfish Pool Villa

472 sq. m., 5080 sq. ft, three bedrooms, terrace, private pool

This spacious villa offers flexible options for a family stay. Connect to a King Deluxe Room to give you three bedrooms, each with its own tv and bathroom. Enjoy a spacious outdoor terrace with its own private pool and outdoor dining space. The indoor space benefits from a separate living room with its own TV and a powder room for guests.

Other amenities include an espresso machine, free WiFi, a minibar, bathrobe, and slippers in each bedroom. Sleeps 6 with King Deluxe Room connected.