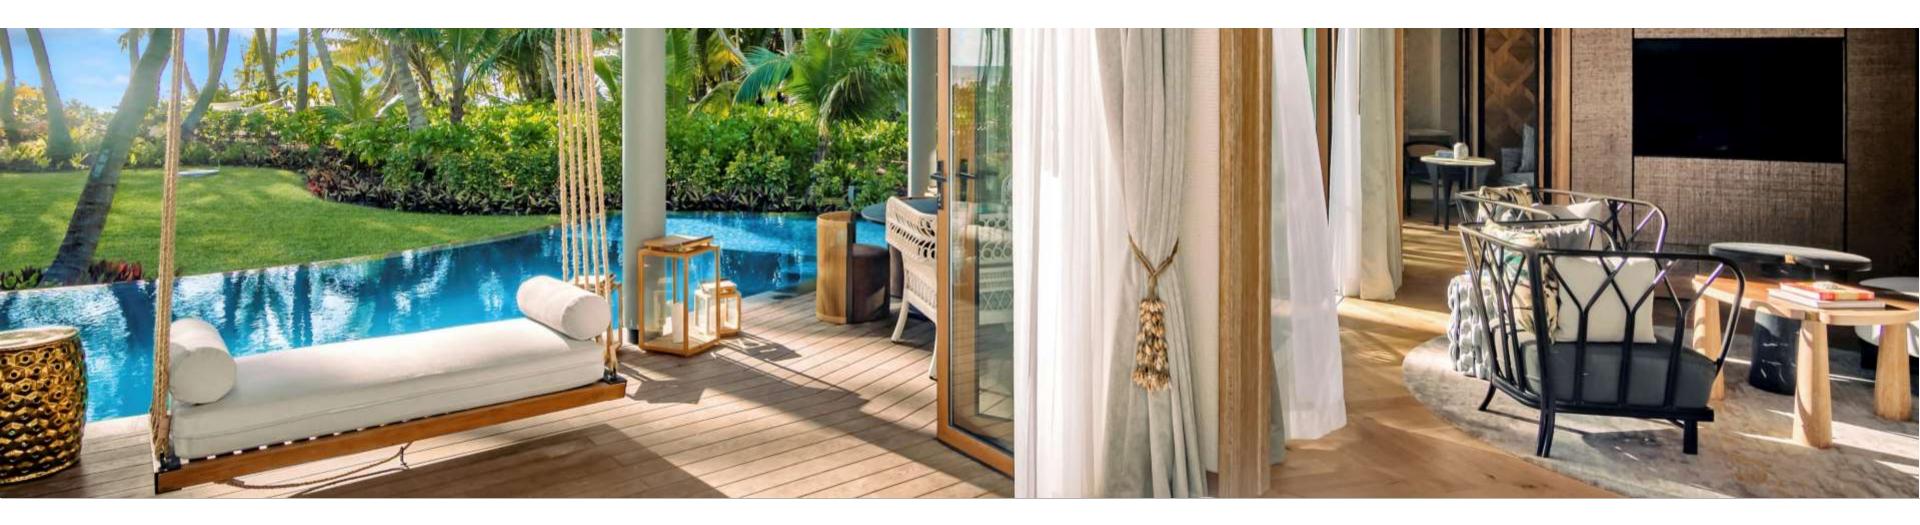

### LUXURY VILLAS WITH PRIVATE POOLS

ROOMS AND VILLAS

W

## One Bedroom Hawksbill Pool Villa

141 sq. m, 1518 sq. ft, separate living room, terrace, private pool, free WiFi

Relax in this thoughtfully designed villa, which features a bedroom with one king-sized bed and an expansive separate living room. Enjoy outdoor living, as the villa opens onto a spacious deck with its own private pool and outdoor dining space. Revel in direct beachfront access and invigorate your senses with an outdoor shower.

Other amenities include an espresso machine, free WiFi, a minibar, bathrobe, and slippers. Sleeps 2.