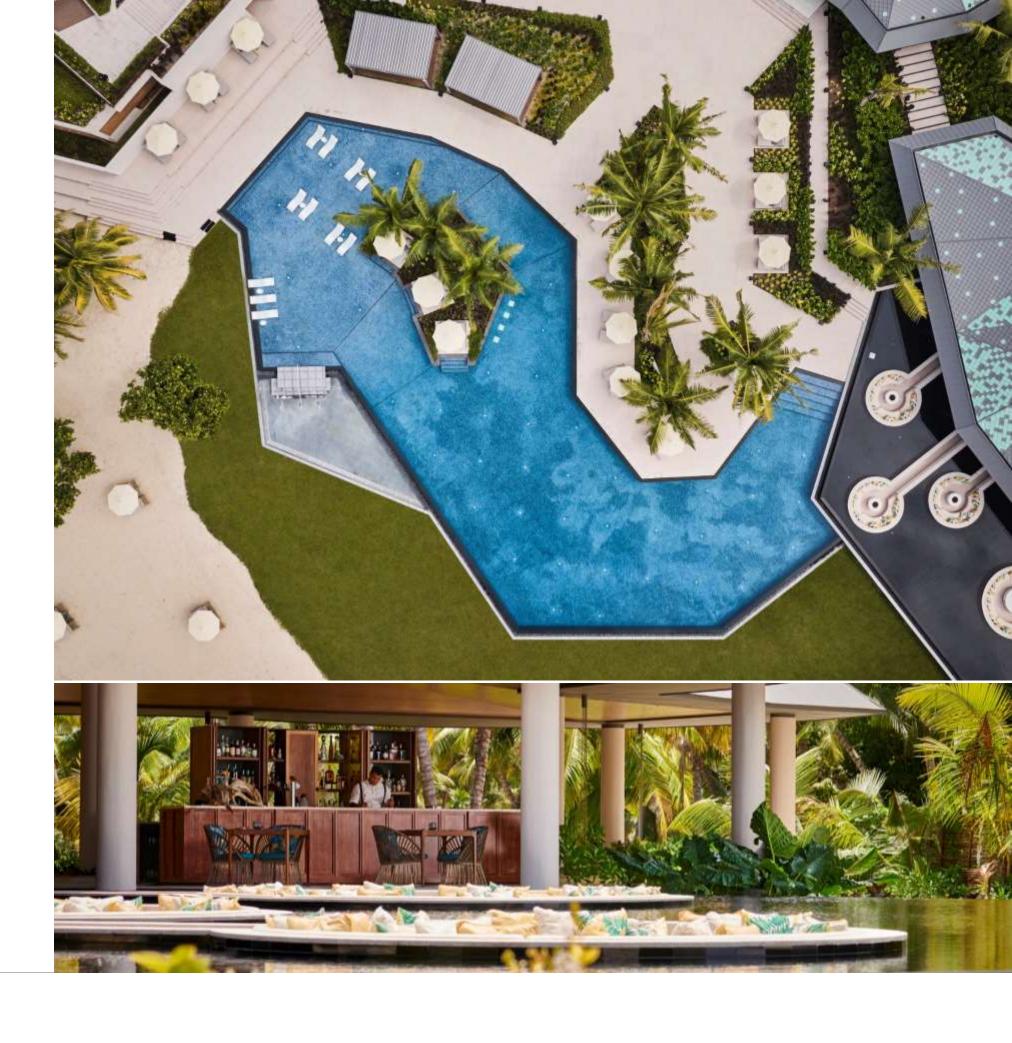

## Torti

Torti, the vibrant pool and beach bar at the heart of the resort, is distinguished by its unique offerings and engaging atmosphere. Known for customizable Bento box offerings and fresh sushi, this outlet complements inventive beverages with a curated selection of new world wines and gins. Creating a personalized blend of dining experiences, Torti draws guests into a lively, music-filled soundscape that perfectly harmonizes with the relaxing cabanas and sunbeds arranged in the water. With this seamless fusion of delectable flavors and immersive ambiance, Torti becomes more than a beach bar – it's a retreat, a sensory delight, and a unique culinary journey.