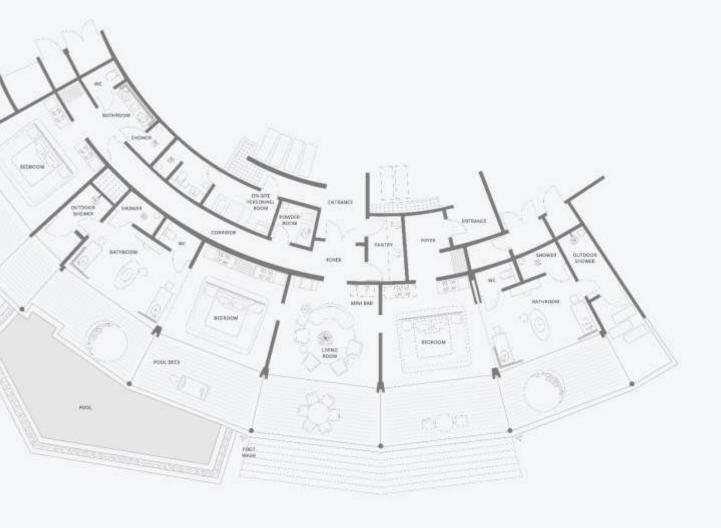

### LUXURY VILLAS WITH PRIVATE POOLS

ROOMS AND VILLAS

W

## One Bedroom Hawksbill Pool Villa

141 sq. m, 1518 sq. ft, separate living room, terrace, private pool, free WiFi

Relax in this thoughtfully designed villa, which features a bedroom with one king-sized bed and an expansive separate living room. Enjoy outdoor living, as the villa opens onto a spacious deck with its own private pool and outdoor dining space. Revel in direct beachfront access and invigorate your senses with an outdoor shower.

## One Bedroom Grand Hawksbill Pool Villa

194 sq. m., 2088 sq. ft., separate living room, private pool, terrace, free WiFi

Relax in this sophisticated villa which features a bedroom with one king-sized bed. An expansive outdoor oasis awaits, complete with a private pool, an al fresco dining enclave, and a luxurious outdoor shower.

## Two Bedroom Blacktip Pool Villa

393 sq. m., 230 sq. ft., two bedrooms, separate living room, terrace, private pool, free WiFi

Enjoy the charm of this spacious villa, which features two bedrooms, one with a king-sized bed and the other with two double beds. This villa benefits from a spacious outdoor terrace with its own private pool and outdoor dining space. Enjoy direct access to the beach and outdoor shower to help you cool off. The indoor space features a separate living room.

## Three Bedroom Kingfish Pool Villa

472 sq. m., 5080 sq. ft, three bedrooms, terrace, private pool

This spacious villa offers flexible options for a family stay. Connect to a King Deluxe Room to give you three bedrooms, each with its own tv and bathroom. Enjoy a spacious outdoor terrace with its own private pool and outdoor dining space. The indoor space benefits from a separate living room with its own TV and a powder room for guests.

## Five Bedroom Eagle Ray Pool Villa

751 sq. m., 8084 sq. ft, five bedrooms, terrace, private pool

Enjoy the flexibility of this elegant suite, which is ideally situated in a secluded enclave. With 5 separate bedrooms, each with one king-sized bed and en-suite bathroom, it offers space as well as the utmost privacy for the entire family.