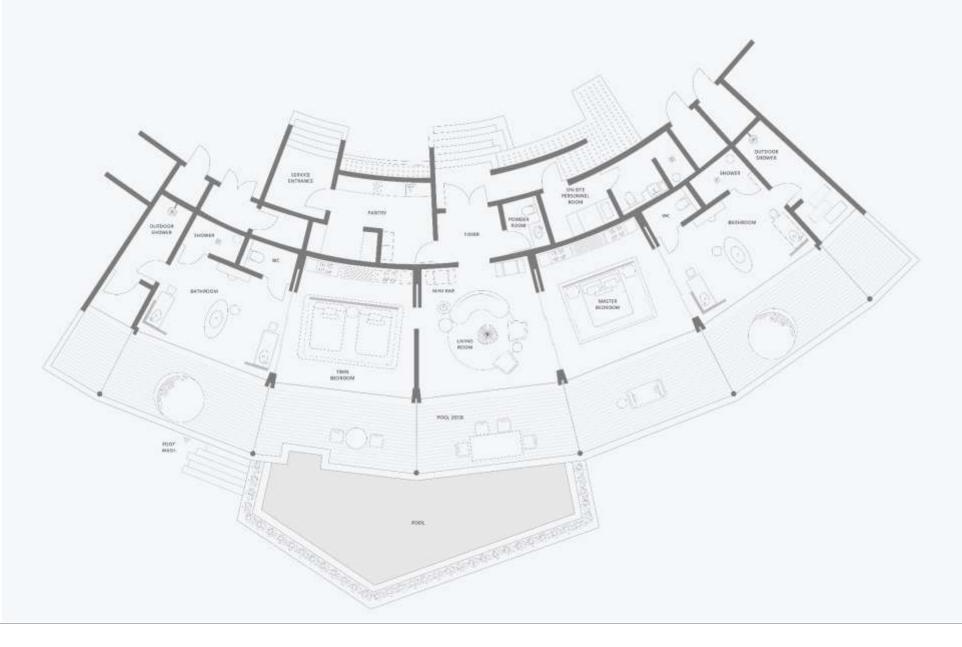

## Five Bedroom Eagle Ray Pool Villa

751 sq. m., 8084 sq. ft, five bedrooms, terrace, private pool

Enjoy the flexibility of this elegant suite, which is ideally situated in a secluded enclave. With 5 separate bedrooms, each with one king-sized bed and en-suite bathroom, it offers space as well as the utmost privacy for the entire family.

Relax in the separate living room, complete with its own state-of-the-art entertainment system and a powder room for guests. Take advantage of the spacious outdoor terrace with its own private pool and outdoor dining space.

Other amenities include an espresso machine, free WiFi, a minibar, bathrobe, and slippers in each bedroom. Sleeps ten.