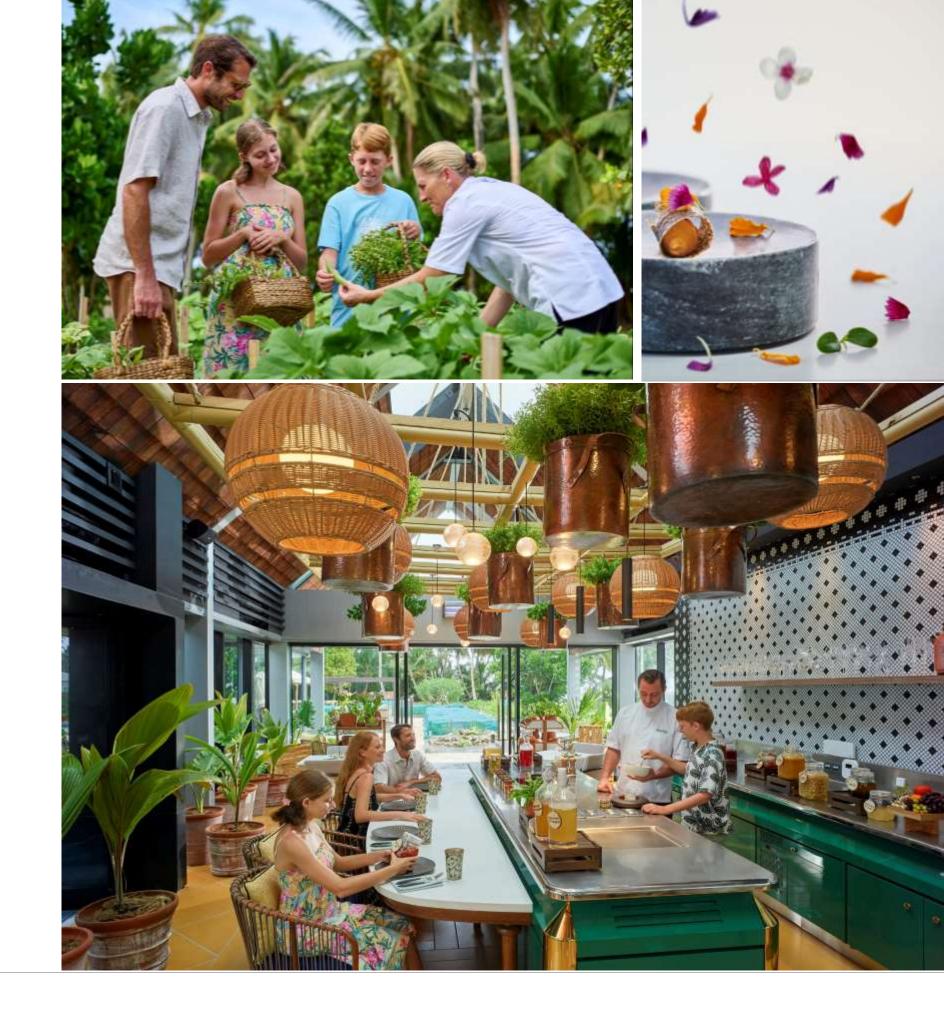

# CULINARY EXPERIENCES

Waldorf Astoria Seychelles Platte Island

GARDEN **TO TABLE**  TO TABLE Freshly Caught Seafood

WITH NATURE

# Moulin

Embodying a 'soil to soul' concept, Moulin invites you on a holistic journey of conscious eating. It operates as a cookery school during the day, transforming into a unique restaurant at nightfall. With a primary focus on organic, sustainable, and predominantly plant-based dishes, Moulin reflects a thoughtful approach to food, right from the ground up. Taking its cue from the Omakase tradition of Japan, Moulin allows the chef to take charge of the dining experience, crafting a unique and personalized menu for every season using the freshest produce from the island's garden. Each dish is then paired with thoughtfully chosen beverages, which range from curated spirits to non-alcoholic herbal infusions, designed to complement and enhance the flavors of each course.