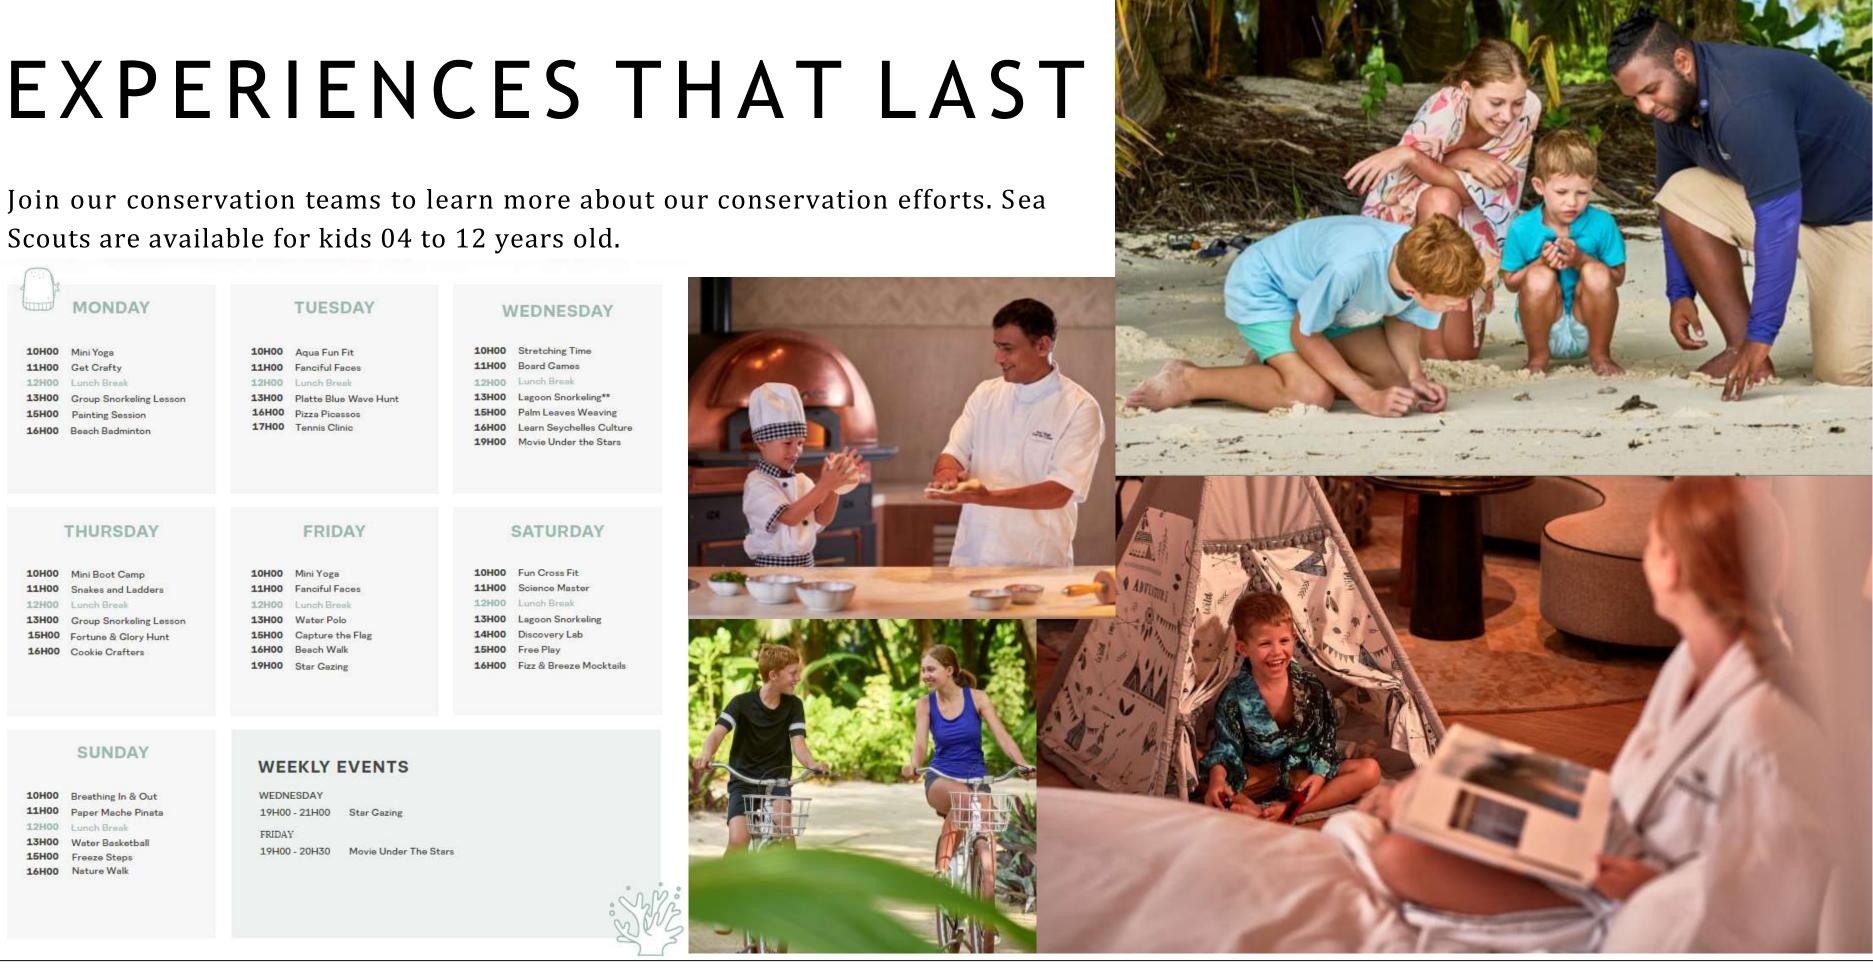

### FAMILY TIME

ACTIVITIES ON PLATTE ISLAND

W

W

Scouts are available for kids 04 to 12 years old.

| TOHOO | Breathing In & Out |
|-------|--------------------|
| 11H00 | Paper Mache Pinata |
| 12H00 | Lunch Break        |
| 13H00 | Water Basketball   |
| 15H00 | Freeze Steps       |
| 16H00 | Nature Walk        |
|       |                    |