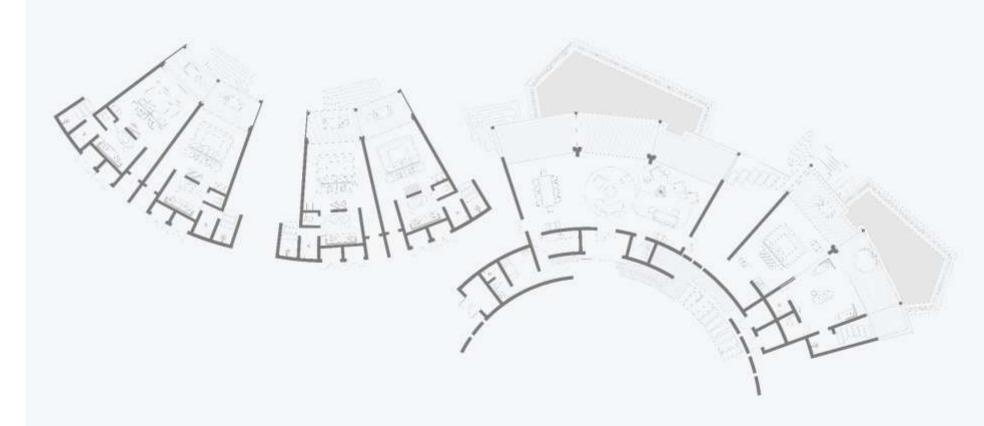

### LUXURY VILLAS WITH PRIVATE POOLS

ROOMS AND VILLAS

W

## One Bedroom Hawksbill Pool Villa

141 sq. m, 1518 sq. ft, separate living room, terrace, private pool, free WiFi

Relax in this thoughtfully designed villa, which features a bedroom with one king-sized bed and an expansive separate living room. Enjoy outdoor living, as the villa opens onto a spacious deck with its own private pool and outdoor dining space. Revel in direct beachfront access and invigorate your senses with an outdoor shower.

## One Bedroom Grand Hawksbill Pool Villa

194 sq. m., 2088 sq. ft., separate living room, private pool, terrace, free WiFi

Relax in this sophisticated villa which features a bedroom with one king-sized bed. An expansive outdoor oasis awaits, complete with a private pool, an al fresco dining enclave, and a luxurious outdoor shower.

## Two Bedroom Blacktip Pool Villa

393 sq. m., 230 sq. ft., two bedrooms, separate living room, terrace, private pool, free WiFi

Enjoy the charm of this spacious villa, which features two bedrooms, one with a king-sized bed and the other with two double beds. This villa benefits from a spacious outdoor terrace with its own private pool and outdoor dining space. Enjoy direct access to the beach and outdoor shower to help you cool off. The indoor space features a separate living room.

## Three Bedroom Kingfish Pool Villa

472 sq. m., 5080 sq. ft, three bedrooms, terrace, private pool

This spacious villa offers flexible options for a family stay. Connect to a King Deluxe Room to give you three bedrooms, each with its own tv and bathroom. Enjoy a spacious outdoor terrace with its own private pool and outdoor dining space. The indoor space benefits from a separate living room with its own TV and a powder room for guests.

## Five Bedroom Eagle Ray Pool Villa

751 sq. m., 8084 sq. ft, five bedrooms, terrace, private pool

Enjoy the flexibility of this elegant suite, which is ideally situated in a secluded enclave. With 5 separate bedrooms, each with one king-sized bed and en-suite bathroom, it offers space as well as the utmost privacy for the entire family.