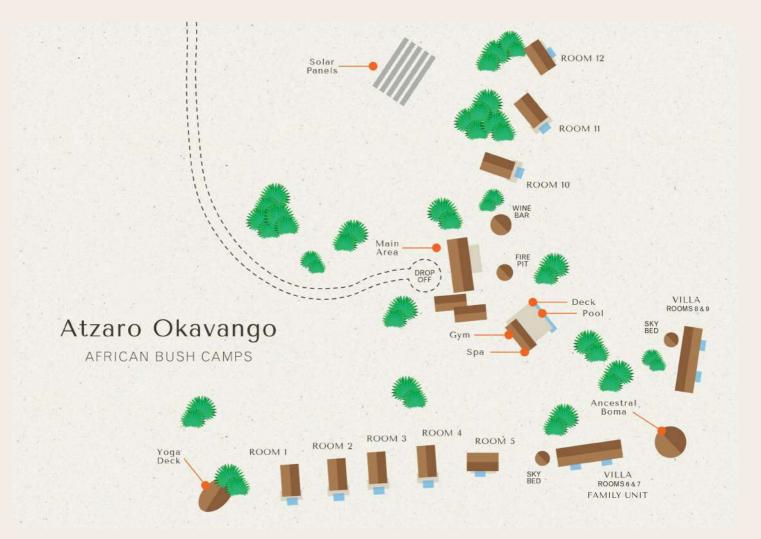

#### LODGE FACILITIES

- 8 Luxury suites
- 1 Double luxury family suite with a skybed
- 1 Double luxury villa with a skybed, including a private guide and vehicle
- Central lounge, bar and dining area
- Fireplace in main guest area
- Wine bar and wine cellar
- Sommelier, specialist barista, mixologist and spa therapists
- Elevated viewing deck
- Swimming pool
- Wellness spa
- Gym
- Yoga deck
- Ancestral boma
- Firepit
- Gift shop
- Complimentary laundry service
- Accommodation for pilots/guides

#### ROOM FACILITIES

- En-suite bathroom with both indoor and outdoor bath and shower
- Bathrobes, slippers, pool towels and yoga mats
- Private plunge pool
- Stocked mini-bar
- Tea/coffee station
- Private deck and sunken lapa
- Air-conditioning
- Fan
- Mosquito net
- Laptop safe
- Wi-Fi
- Hairdryer
- Luxurious bathroom amenities