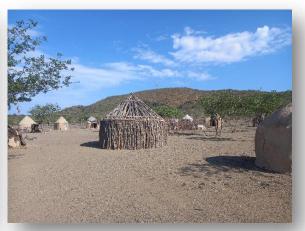

# Traditional Himba Village

Join us on a guided visit to the Traditional Himba Village situated just East of the town Khorixas and discover the customs and lifestyle of the Ovahimba Tribe. It was established to conserve the Himba Culture and Traditions and to assist them surviving in the extreme drought that Namibia is currently experiencing. This village is not a show village, nor a human zoo. It is a cultural exchange where people can learn about these amazing nomadic people before their heritage become lost forever due to the fact that the western world is evolving at the speed of light...The funds generated by these tours are being used to take care of them and the families in the village.

- 2 pax minimum
- Duration: 2 hours
- Walking shoes, a hat and sunscreen are advisable
- Remember to take cash with to purchase some of the beautiful Handcrafted curios
- Activity available from 08:00 12:00, or again from 16:00 18:00

N\$350 per adult, N\$175 per child (5-12 years of age, younger than 4 years: Free of charge)