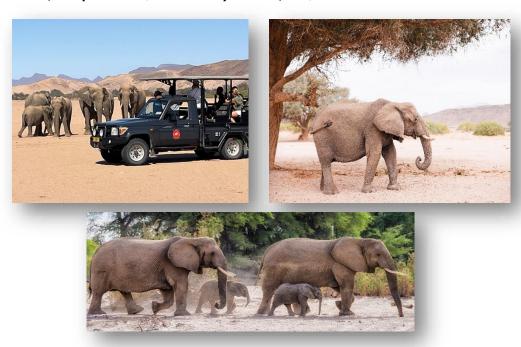

# GUIDED ELEPHANT EXPERIENCE HOSTED BY TWYFELFONTEIN ELEPHANT DRIVES

- No minimum pax
- Departure at 08:30 and again at 14:00 from the Twyfelfontein Elephant Drives Office, 72km from Lodge Damaraland (60min drive from Lodge Damaraland)
- You are welcome to add a visit to the Petrified Forest, Twyfelfontein Heritage Site, Rock Engravings or the Organ Pipes as an additional activity
- Expertly guided in Toyota Land Cruiser pickup trucks, specially adapted for tourism safari drives. You can park your car at the office of Twyfelfontein Elephant Drives.

## **ACTIVITIES**

Damaraland is a region of rolling plains and distant mountain ranges with rugged beautiful landscapes. It has an unusual geological feature, a wealth of rock paintings and engravings, and has a population of desert-adapted Elephants and Black Rhino combined to form a unique attraction.