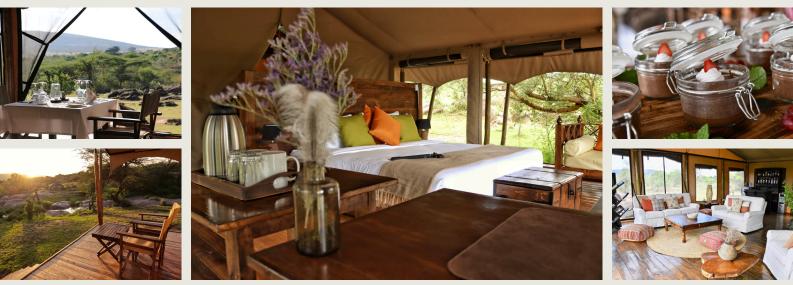

### ABOUT US

SAMANA Mara Luxury Tented Camp is a private, owner-run and managed tented safari camp located on the banks of a seasonal stream on the border of the Mara ecosystem, which is regularly frequented by a wide variety of wildlife. SAMANA Mara comprises 5 luxurious and spacious en-suite tents, each with their own additional outdoor shower.

### HIGHLIGHTS

• Hot showers

- Solar power, with back-up generator
- Private deck

 Game drives with your private guide & spotter

• Sundowners

 Guided Nature walks