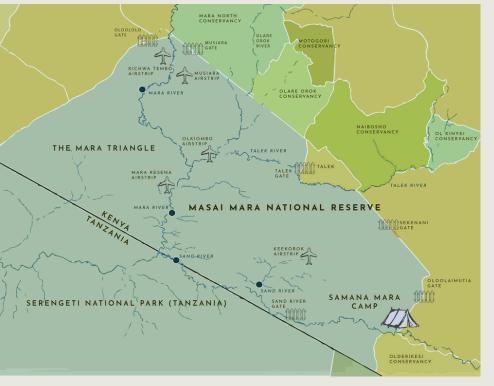

### LOCATION

The campsite is located close to Oloolaimutia gate and directly borders the National park which can be accessed by a footbridge across the ever-flowing stream, a tributary of the magnificent Sand River which divides Kenya and Tanzania.

### HOW TO GET THERE

By air to Keekorok Airstrip, located approximately 30 minutes by road from the camp.

Road transfer (directly to the camp). We offer this service upon request.