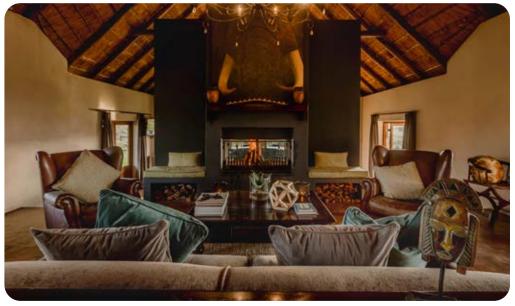

In early 2022 we opened the historical Old Bank Hotel in the heart of Cape Town's city centre. Built in 1902 the elegant Old Bank is an eclectic mix of timeless Victorian details fused with striking industrial design. The true beauty of this grand old dame is the original features she still wears with grace: original wooden floors, intricate bannisters, large sliding windows and high ceilings.