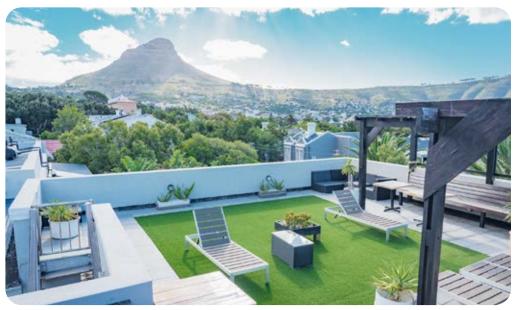

December 2020 brought about a whole new kettle of fish as we opened one of our largest properties to date, the magnificent Kloof Street Hotel; with over 60 rooms including 2 show stopping Penthouses. Our on-site restaurant, The Sanctuary, offers alfresco dining on its rooftop pool deck with impressive Table Mountain views, providing a special spot in the Mother City to unwind.