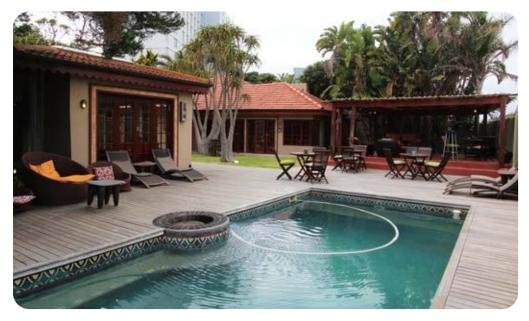

## SINGA LODGE PORT ELIZABETH (GQEBERHA)

## $\star \star \star \star$

12 ROOMS AND SUITES | CLOSE TO THE MAIN BEACH | CONFERENCING & EVENT FACILITIES

OLD BANK HOTEL KLOOF STREET HOTEL THE THREE

BOUTIQUE

FRANSCHHOEK BOUTIQUE

THE ROBBERG BEACH LODGE COTTAGE PIE VILLA