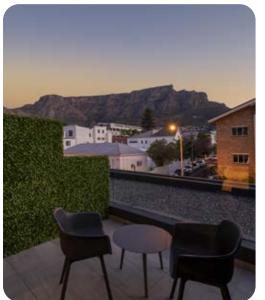

## KLOOF STREET HOTEL

## CAPE TOWN

#### 4 LEVELS | 66 ROOMS | 2 PENTHOUSES | THE SANCTUARY RESTAURANT | POOL DECK & BAR

 $\star \star \star \star$ 

OLD BANK HOTEL KLOOF STREET HOTEL

THE THREE BOUTIQUE FRANSCHHOEK THE ROBBERG BOUTIQUE BEACH LODGE