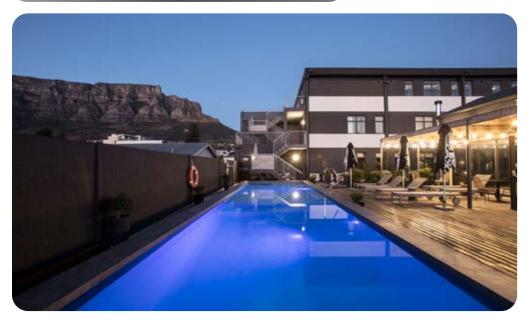

December 2020 brought about a whole new kettle of fish as we opened one of our largest properties to date, the magnificent Kloof Street Hotel; with over 60 rooms including 2 show stopping Penthouses. Our on-site restaurant, The Sanctuary, offers alfresco dining on its rooftop pool deck with impressive Table Mountain views, providing a special spot in the Mother City to unwind.

## KLOOF STREET HOTEL

## CAPE TOWN

#### 4 LEVELS | 66 ROOMS | 2 PENTHOUSES | THE SANCTUARY RESTAURANT | POOL DECK & BAR

 $\star \star \star \star$ 

OLD BANK HOTEL KLOOF STREET HOTEL

THE THREE BOUTIQUE FRANSCHHOEK THE ROBBERG BOUTIQUE BEACH LODGE