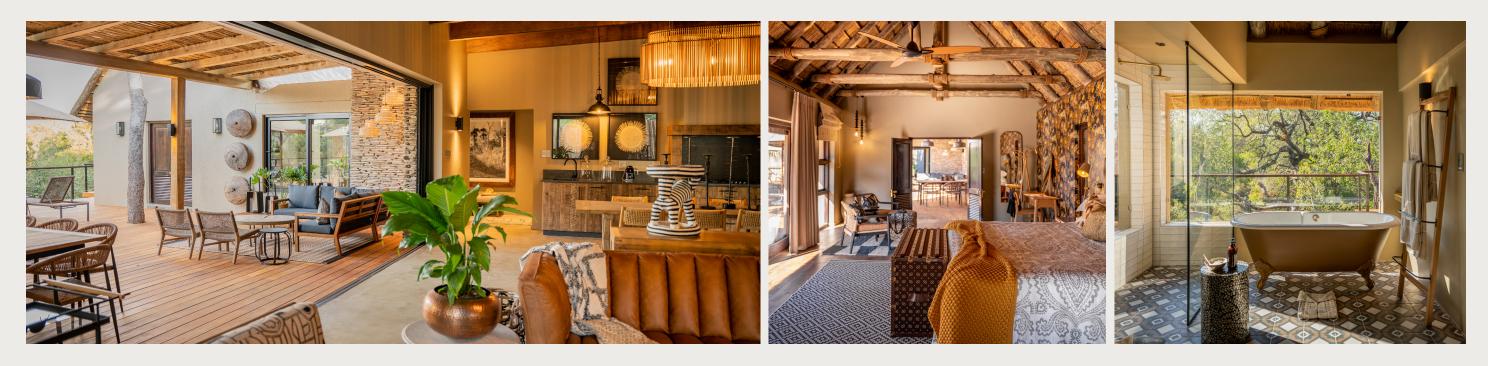

## Lodge Overview

A private house overlooking the Monwana dry river bed

Two bedrooms are connected to the main area of the house and one of them has an interleading children's bedroom

Meals are prepared by a personal chef

Spacious dining area

**Rimflow pool** 

Game vehicle, guide & tracker

Children of all ages welcome

- Activities available include baking, beading, bug walks and treasure hunts
- Babysitting available at an additional cost

Library

Bush breakfast

Wifi