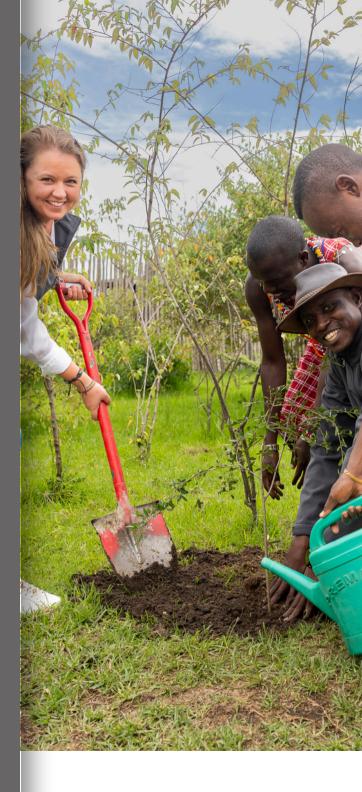

Beyond just cleaning, these associates have made a lasting contribution to the region's ecology by planting over 1,500 trees, including indigenous species in the past 6 months. This extensive tree planting initiative not only revitalizes the landscape but also promotes biodiversity, helps in carbon sequestration, and stabilizes the soil, thereby fortifying the area against erosion.

Guests can also contribute to our conservation efforts and help forge a greener future by adopting a tree. Through this initiative, they actively participate in nurturing a more sustainable environment for future generations.