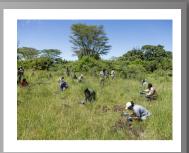

Beyond just cleaning, these associates have made a lasting contribution to the region's ecology by planting over 1,500 trees, including indigenous species in the past 6 months. This extensive tree planting initiative not only revitalizes the landscape but also promotes biodiversity, helps in carbon sequestration, and stabilizes the soil, thereby fortifying the area against erosion.