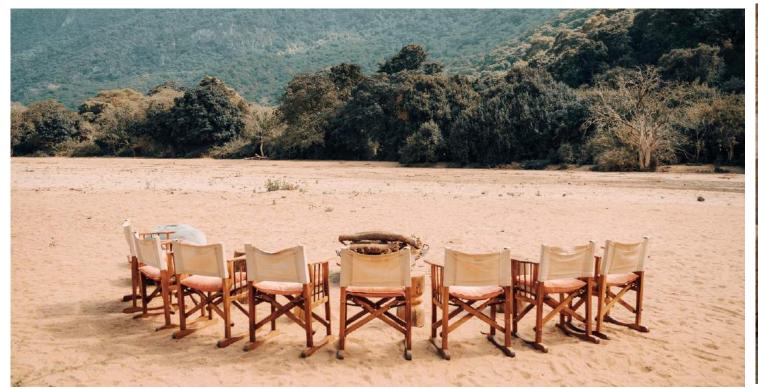

This camp redefines Lake Manyara National Park. The Wayo Manyara Camp, its surroundings and the wildlife around make it one of the best bush camps in the region.

The camp is made up of 8 spacious tents each enjoying attached bathrooms. Set on decks, the arrangement provides guests with a raised view and solid wooden floors underfoot. Each tent benefits from a king-sized bed which can be arranged as a twin as required. The bathroom operates with a bucket shower system which is available on request and a flush toilet. Interiors have been carefully sourced locally and celebrate our commitment to positive tourism.