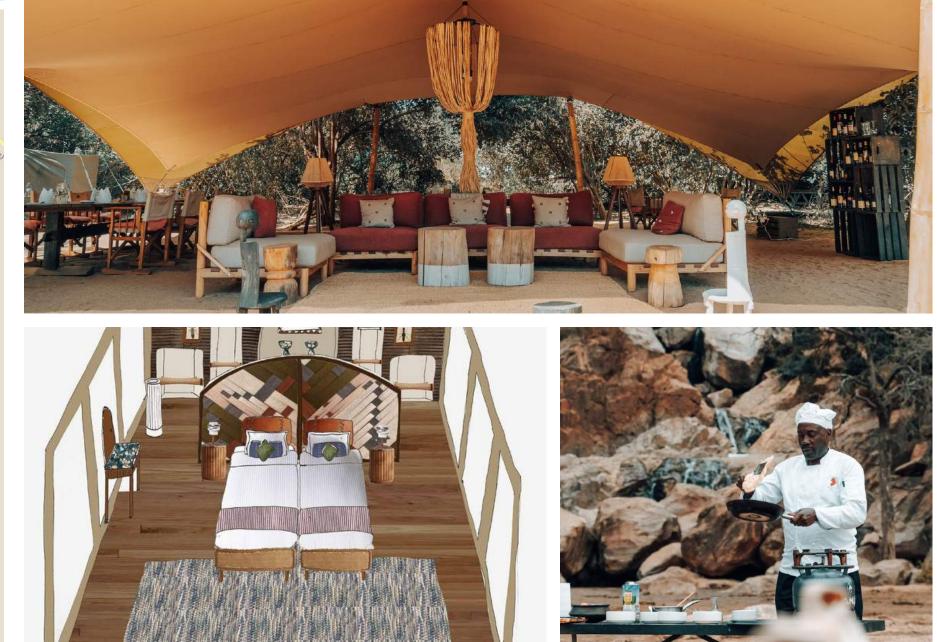

This camp redefines Lake Manyara National Park. The Wayo Manyara Camp, its surroundings and the wildlife around make it one of the best bush camps in the region.

The camp is made up of 8 spacious tents each enjoying attached bathrooms. Set on decks, the arrangement provides guests with a raised view and solid wooden floors underfoot. Each tent benefits from a king-sized bed which can be arranged as a twin as required. The bathroom operates with a bucket shower system which is available on request and a flush toilet. Interiors have been carefully sourced locally and celebrate our commitment to positive tourism.

Often known as our 'family adventure camp', this location offers night game drives, canoe safaris and a treetop walkway within the park. Walks can also be arranged whether it is a leisurely amble along the lake shore or a full day extreme hike up the Rift Valley. More activities are available on the approach to this park whether you would like to mountain bike to the park gate or enjoy village tours on foot or by tuk tuk.