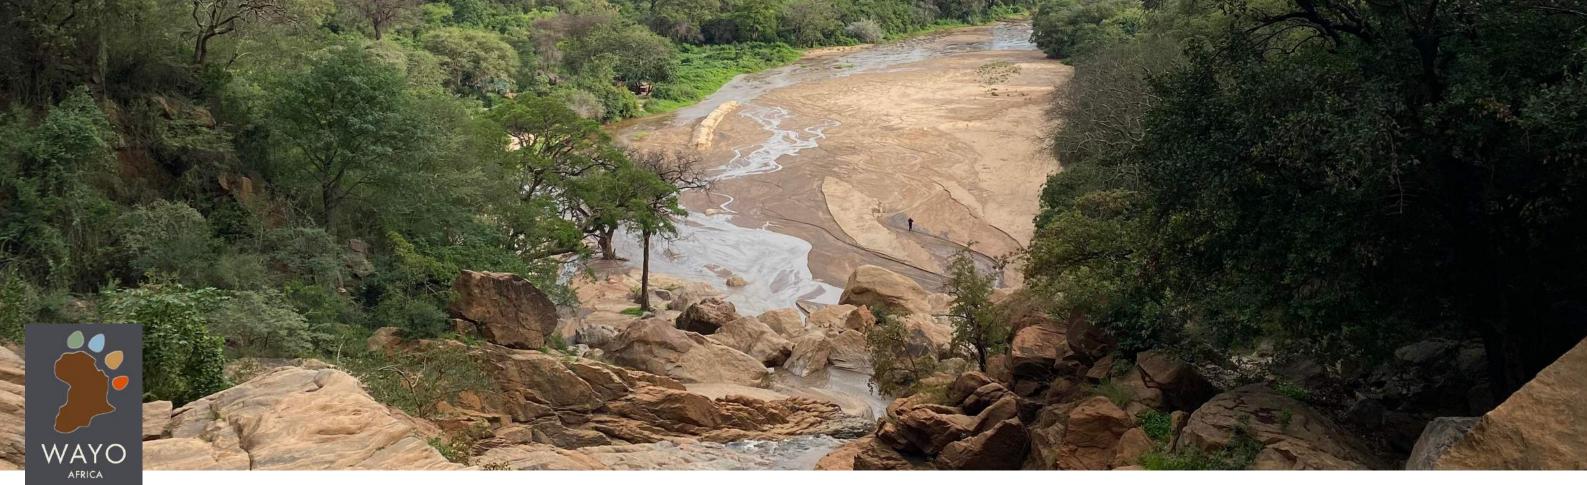

# WATERFALLS AND ELEPHANTS

Set beneath the crashing cascades of the Endabash Waterfall, this breath-taking camp sits on the edge of a dry river bed. Set away from game drive tracks and one of only a handful of camps in this park, our Manyara camp benefits from both privacy and tranquility. The aspect looks out onto the towering rift and forested, peaceful peaks.

## ACTIVITIES AVAILABLE TO BOOK

- Culture and biking activities in Mto Wa Mbu
- Waterfalls in camp
- Canoeing, walking, night game drives
- Full day hike to the top of the rift