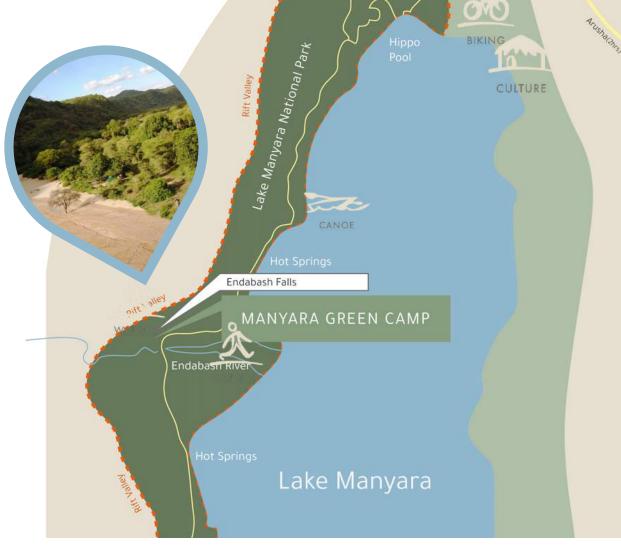

# MANYARA GREEN CAMP

### LOCATIONS

- Set inside Manyara National Park
- 1.5 hrs from Manyara Park Gate
- 3hrs from Arusha
- 3hrs from Ngorongoro Crater Rim

## ACTIVITIES AVAILABLE TO BOOK

- Culture and biking activities in Mto Wa Mbu
- Waterfalls in camp
- Canoeing, walking, night game drives
- Full day hike to the top of the rift

# WATERFALLS AND ELEPHANTS

Set beneath the crashing cascades of the Endabash Waterfall, this breath-taking camp sits on the edge of a dry river bed. Set away from game drive tracks and one of only a handful of camps in this park, our Manyara camp benefits from both privacy and tranquility. The aspect looks out onto the towering rift and forested, peaceful peaks.

Often known as our 'family adventure camp', this location offers night game drives, canoe safaris and a treetop walkway within the park. Walks can also be arranged whether it is a leisurely amble along the lake shore or a full day extreme hike up the Rift Valley. More activities are available on the approach to this park whether you would like to mountain bike to the park gate or enjoy village tours on foot or by tuk tuk.