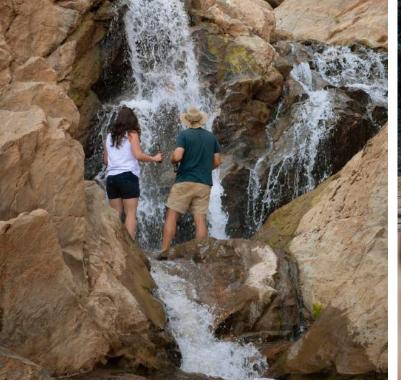

## ACTIVITIES AVAILABLE TO BOOK

- Culture and biking activities in Mto Wa Mbu
- Waterfalls in camp
- Canoeing, walking, night game drives
- Full day hike to the top of the rift

# WATERFALLS AND ELEPHANTS

Set beneath the crashing cascades of the Endabash Waterfall, this breath-taking camp sits on the edge of a dry river bed. Set away from game drive tracks and one of only a handful of camps in this park, our Manyara camp benefits from both privacy and tranquility. The aspect looks out onto the towering rift and forested, peaceful peaks.