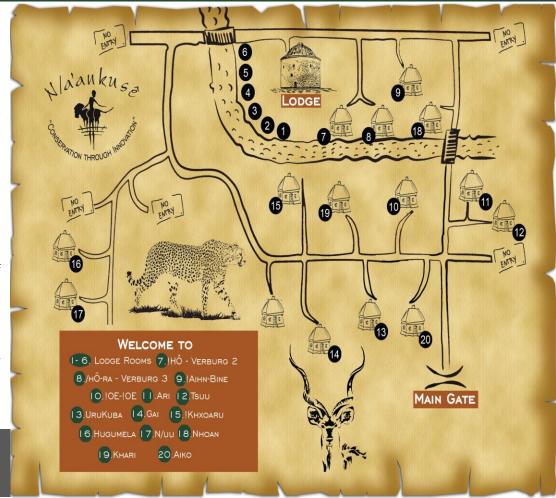

## Villa Accommodation

Villa N/21u - 7,5 Km From The Lodge

1x Main Bedroom with 1x Double Bed
2x Bedrooms with 2x Single Beds
1x Second Main Bedroom with 1x Double Bed
1x Bedroom with 1x Single Bed
(All rooms with En-suite Bathrooms with separate Guest Toilet)
Sleep Total of 9 pax

Villa !Aihn Bine - 0,7 Km From The Lodge

2x Bedrooms with 1x Double Bed
1x Mezzanine Level with 2x Sleeper Couches and 4x single beds
(2x Separate Bathrooms for all to share)
Sleep Total of 10 pax

Villa Verburg 2 - 0,5 Km From The Lodge

2x Bedrooms with 2x Single Beds (All Bedrooms have own Bathroom) Sleep Total of 4 pax

Villa Verburg 3 - 0,5 Km From The Lodge

3x Bedrooms with 2x Single Beds (All Bedrooms have own Bathroom) Sleep Total of 6 pax

Villa ! Augomela - 7,2 Km From The Lodge

1x Main Bedroom with 1x Double Bed 1x Bedroom with 1x Single Bed 1x Bedroom with 2x Single Beds 1x Bedroom with 1x Double Bed

(Only Main Bedroom has En-suite Bathroom, rest of rooms to share 2 separate Bathrooms + 1x separate Guest Toilet)

Sleep Total of 7 pax

Villa Peduzzi 21hm - 2.8 km From The Lodge

1x Bedroom with 2x 3/4 Beds or King size bed (En-suite Bathroom) Sleep Total of 2 pax

#### Villa Ari - 2,4 K From The Lodge

1x Main Bedroom with 1x Double Bed en-suite Bathroom
2x Bedrooms with 2x Single Beds
1x Bedroom with 3x Single Beds
1x Sleeper Couch in Living Area
(All rooms En-suite Bathrooms with separate Guest Toilet)
Sleep Total of 10 pax

#### Villa Tsuu - 2,4 Km From The Lodge

1x Main Bedroom with 1x Double Bed
1x Bedroom with 2x Single Beds
1x Bedroom with 1x Double Bed
1x Mezzanine Level with 3x Single Beds
(All rooms have own Bathroom)
Sleep Total of 9 pax

#### Villa! 21 rukuba - 2,7 Km From The Lodge

2x Bedroom with 2x Single Beds (All rooms have own Bathroom) Sleep total of 4 pax

#### Villa ! Sai - 3,3 Km From The Lodge

1x Main Bedroom with 1x Double Bed
1x Bedroom with 2x Single Beds
(Main Bedroom with En-suite Bathroom, 2nd Bedroom's
bathroom separate)
Sleep Total of 4 pax

#### Villa !Oe !Oe - 2,7 Km From The Lodge

1x Main Bedroom with 2x Single Beds
2x Bedrooms with 2x Single Beds
(Main Bedroom En-suite Bathroom, 2x Bedrooms are inter-leading
with a shared Bathroom, separate Guest Toilet)
Sleep Total of 6 pax

#### Villa Aiko – 2,5 Km From The Lodge

1x Bedroom with 2x Single Beds 1x Bedroom with 1x Double Bed (All rooms have own Bathroom) Sleep Total of 4 pax

#### Villa Khari – 2,8 Km From The Lodge

2x Bedrooms with 2x Single Beds 1x Bedroom with 1x Kind Bed (All rooms have own Bathroom) Sleep Total of 6 pax

#### Villa Nhoan – 1,0 Km From The Lodge

1x Bedroom with 2x Single Beds
1x Bedroom with 1x Double Bed
(All rooms have own Bathroom)
Sleep Total of 4 pax

#### Villa/Kuu - 3,2 km From The Lodge

1x Main Bedroom with 1x Queen Size Bed 1x Bedroom with 1x Queen Size Bed (En-suite Bathrooms) Sleep Total of 4 pax

#### Villa N!AJ - 0.9 km From The Lodge

1x Main bedroom with 2x 3/4 Beds or King size bed 2x Bedrooms with 2x 3/4 Beds or King size bed (All rooms have own Bathroom) Sleep Total of 6 pax

### Villa Peduzzi 21hm - 2.8 km From The Lodge

1x Bedroom with 2x 3/4 Beds or King size Bed (En-suite Bathroom) Sleep Total of 2 pax

#### Villa Peduzzi 21hm - 2.8 km From The Lodge

1x Bedroom with 2x 3/4 Beds or King size bed (En-suite Bathroom) Sleep Total of 2 pax

#### Villa Soei (de Kock) - 3.5 km From The Lodge

1x Main Bedroom with Double Bed 2x Bedrooms with 2x 3/4 Beds (All rooms have en-suite Bathrooms) Sleep Total of 6 pax

## Luxury Villa! Khxoaru-3,3 km from the Lodge

1x Main Bedroom with 1x King Size Bed 1x Bedroom with 1x Queen Size Bed 1x Cellar Room with **Private Gym** (2x rooms with En-suite Bathrooms) Sleep Total of 4 pax