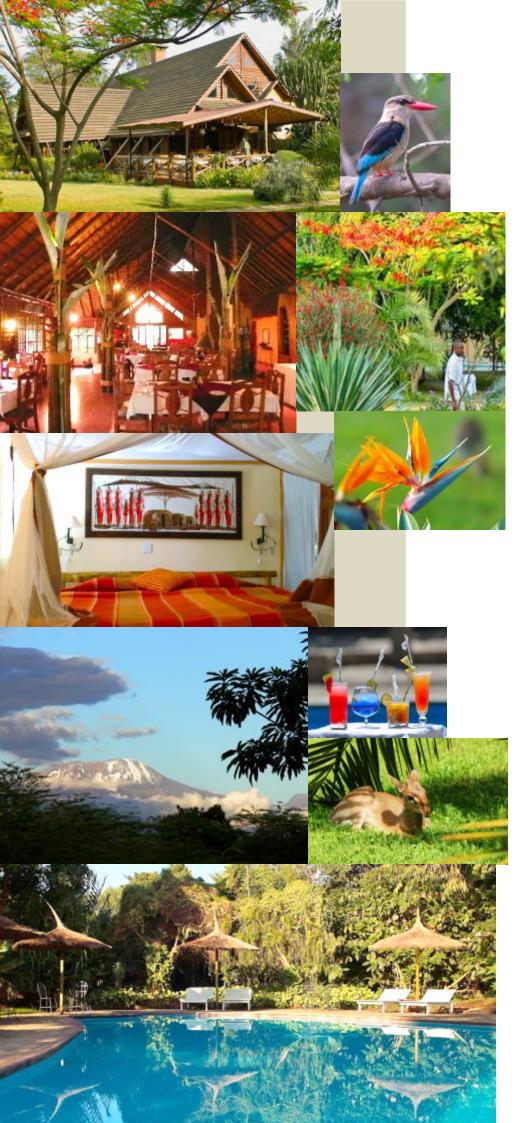

## ARUMERU RIVER LODGE

Halfway between Arusha and Moshi, Arumeru River Lodge offers spacious rooms located in the heart of a vast tropical garden. They offer visitors a space decorated with taste, clean and comfortable.

You'll love the patio furniture where you can maybe surprise a couple of Dik Dik.

Public areas include, among others, a terrace restaurant overlooking the Mount Kilimanjaro and Mount Meru and a beautiful swimming pool surrounded by palm trees.

## **Camp Overview:**

Category: Lodge - charming Capacity: 27 rooms (21 Garden – 6 Junior Suites et 1 Meru Cottage)

Triple rooms: yes 1 Restaurant - 1 Bar

Pool : yes SPA : no Shop : no

Internet connection: Yes – free Wifi Activities on site : visits, walks, bike ...