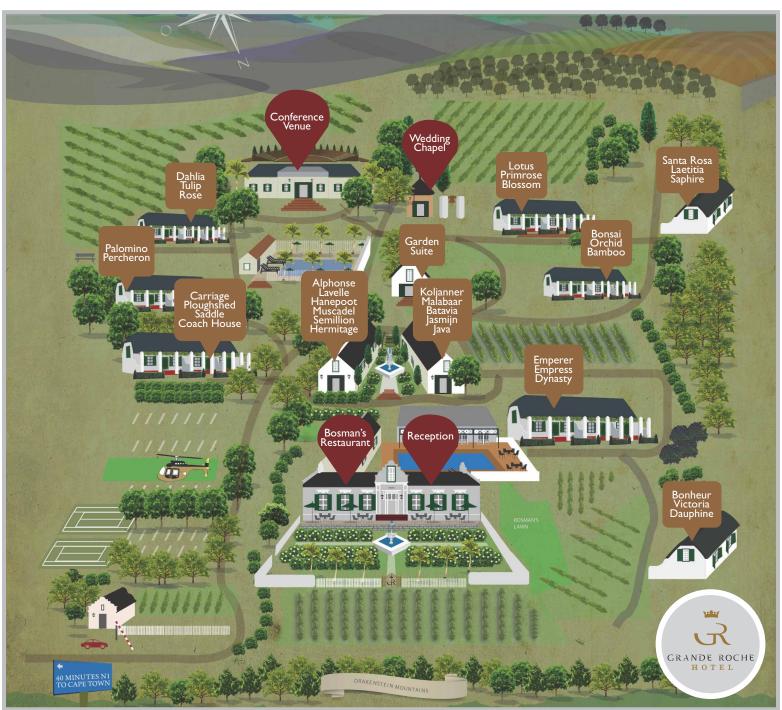

servation.

# MAP OF THE HOTEL

#### RECREATIONAL FACILITIES

- Two heated Swimming Pools
- Fitness Centre with Massage Room
- Spa treatments available on request
- Concierge
- Art Gallery and Gift Boutique
- Private Wine Tasting with Sommelier
- Amphitheatre with a view of Paarl Rock Mountain
- Historical chapel for Intimate Ceremonies
- Hiking trail

#### NEARBY FACILITIES

- Paarl/Boschenmeer Golf Club (15 Minutes)
- Pearl Valley Golf Club (20 Minutes)
- Horse Riding (15 Minutes)
- Quad Biking (15 Minutes)
- Hot Air Ballooning (Collection at Grande Roche Hotel) Wine Tasting (05 Minutes)
- Helicopter Tour (Helipad on site)
- Cape Town International Airport (40 Minutes)
- Victoria & Alfred Waterfront (40 Minutes)

#### Complimentary shuttle within a 10km radius of the Grande Roche Hotel



+27 21 863 5100 | reservations@granderoche.co.za