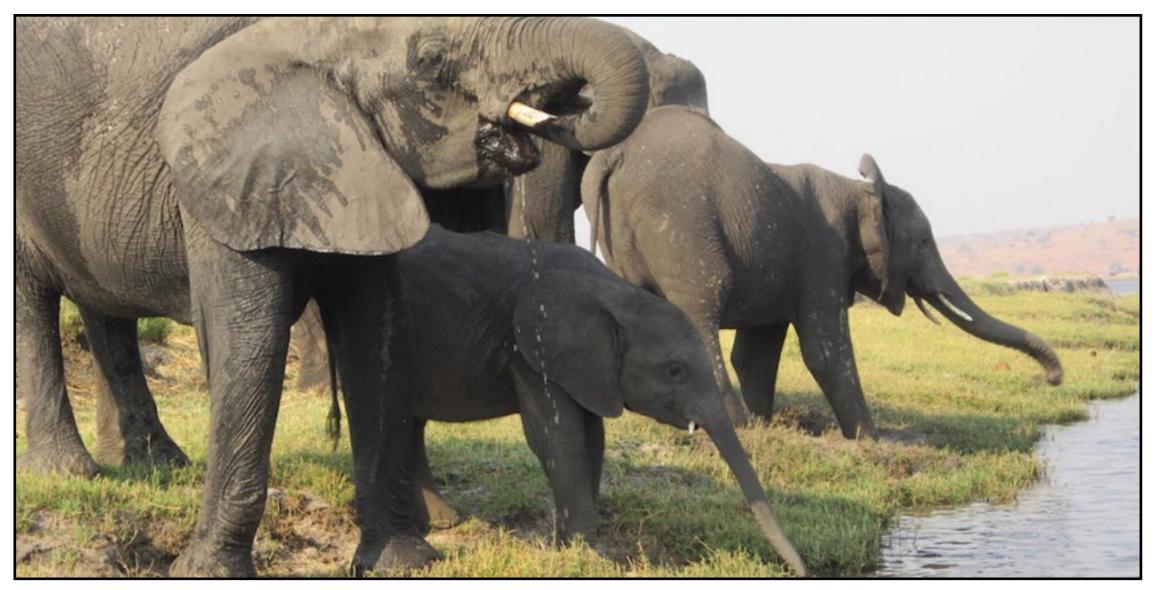

# MORNING GAME DRIVES

A three hour game drive safari in an open safari vehicle into the Chobe National Park viewing or photographing the magnificent wildlife and bird life the park has to offer. Spectacular views of the African landscape and wildlife.. The Chobe National park is known for its huge Elephant herds and abundance of both bird life and wildlife.

#### Departing @ 06:00

We ask guests to meet at The Old House 15 minute prior to departure, guests are required to register for park fees before heading off on their game drive. The park is a mere 5 minute drive away from the pick up point. Enjoy a phenomenal game viewing experience for three hours. A cool box with water, tea and coffee will be provided.