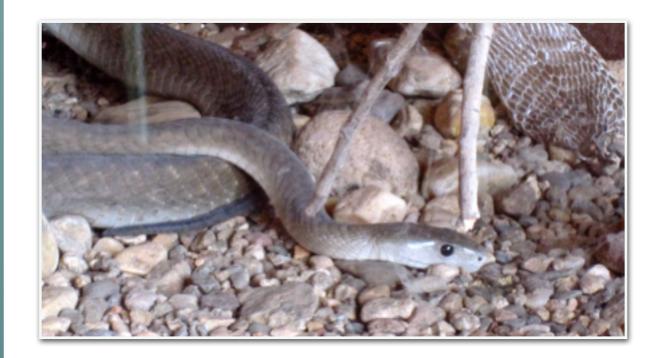

## OTHER ALTERNATIVE ACTIVITIES

- **★** Impalila island walk A cultural experience
- **★** Canoe the Chobe River Best for bird watchers
- ★ Visit the Biodiversity Centre Great for Children to see snakes and other rescued animals
- Chobe Croc Farm See incredible reptiles surviving since the dinosaur age.