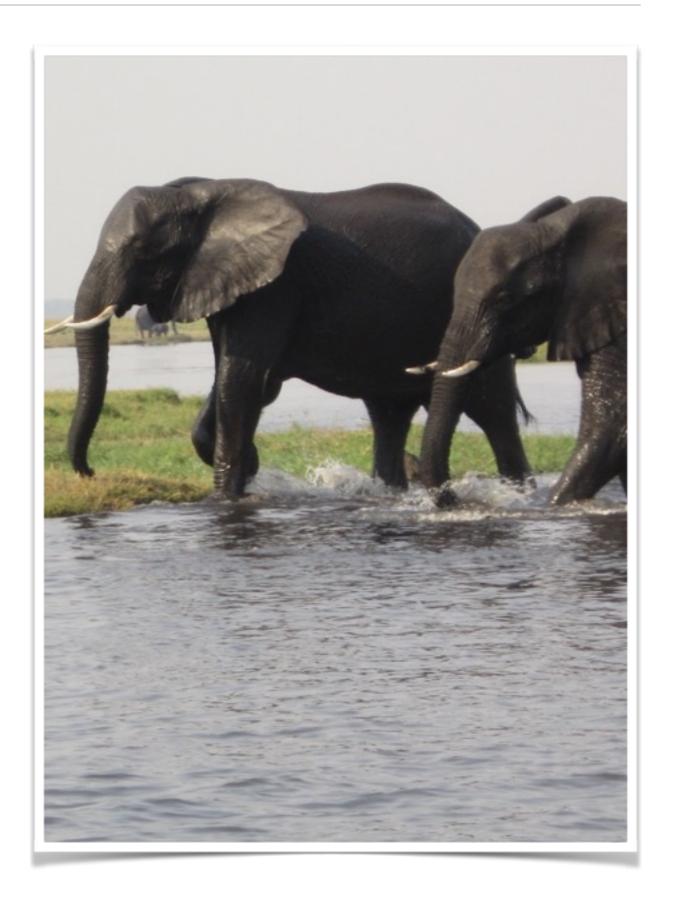

# AFTERNOON BOAT CRUISE

A three hour Boat cruise safari into the Chobe National Park on our double decker cruise boat, game viewing all the fauna and flora of the Chobe National Park. Magnificent views of the Chobe River with its abundant elephant herds and other wildlife whilst enjoying afternoon sundowners watching the African sunset across the Chobe river.

Departing @ 15:00

What to bring

\* Camera

\* Hat

\* Sun block

\* Jersey or wind breaker in the winter months

Included

\* A guided 3 hour game drive