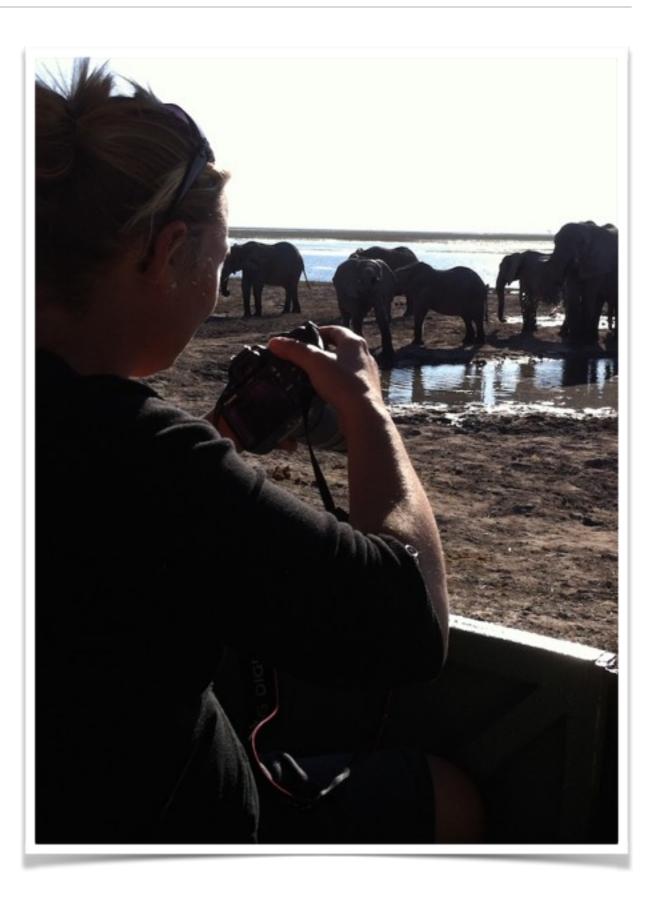

# MORNING GAME DRIVES

A three hour game drive safari in an open safari vehicle into the Chobe National Park viewing or photographing the magnificent wildlife and bird life the park has to offer. Spectacular views of the African landscape and wildlife.. The Chobe National park is known for its huge Elephant herds and abundance of both bird life and wildlife.

# AFTERNOON BOAT CRUISE

A three hour Boat cruise safari into the Chobe National Park on our double decker cruise boat, game viewing all the fauna and flora of the Chobe National Park. Magnificent views of the Chobe River with its abundant elephant herds and other wildlife whilst enjoying afternoon sundowners watching the African sunset across the Chobe river.