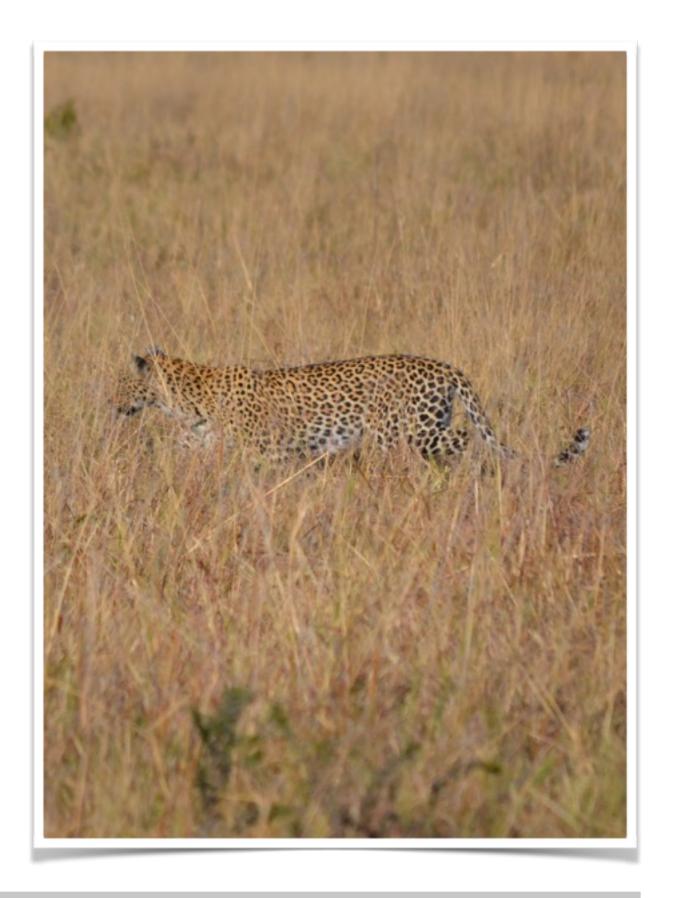

# MORNING GAME DRIVES

A three hour game drive safari in an open safari vehicle into the Chobe National Park viewing or photographing the magnificent wildlife and bird life the park has to offer. Spectacular views of the African landscape and wildlife.. The Chobe National park is known for its huge Elephant herds and abundance of both bird life and wildlife.

## **FULL DAY SAFARI**

A full day safari into the Chobe national park in our fully equipped game drive vehicle. An early morning start to enjoy the spectacular views and African wildlife the park has to offer.