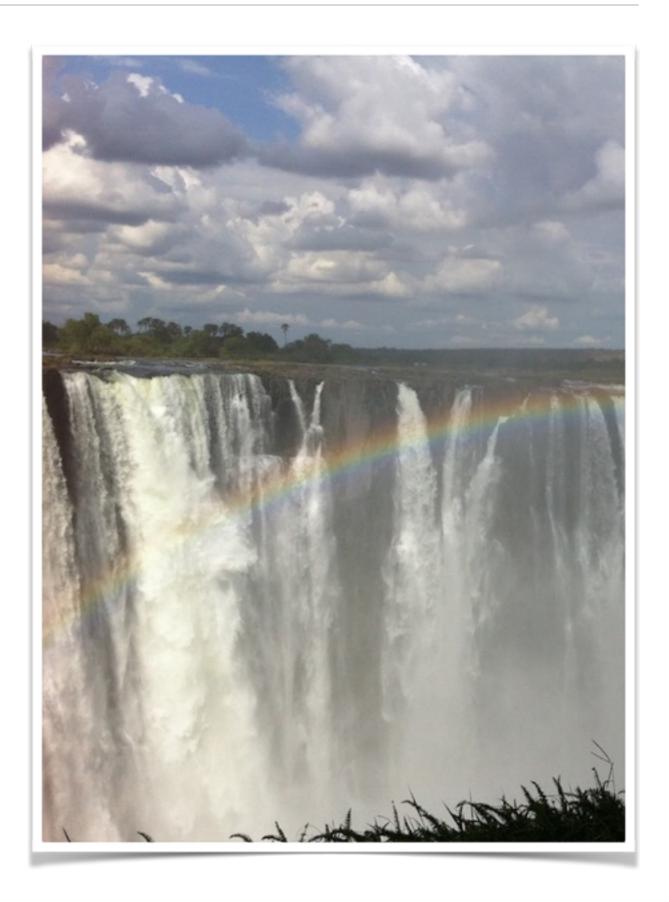

## VICTORIA FALLS DAY TRIP

A full day trip to Victoria Falls, Zimbabwe. A chance to see one of the worlds natural wonders in all its beauty. View, white water raft, helicopter flips all available once there to witness the fall of the mighty Zambezi.

#### Departing @ 08:00

Guests will be collected from the Old House at 08:00, a short trip to the Kazungula border where guests are requested to go through immigration. Enjoy the morning and afternoon marvelling over the magnificent sights the Victoria Falls has to offer additional shopping can be done and alternate activities before returning to Kasane in the afternoon.