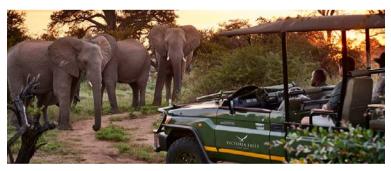

## TIMES FOR SAFARI ACTIVITIES INCLUDED IN THE ACCOMMODATION RATE

#### APPLICABLE TO GAME DRIVES / RIVER CRUISES

Typical Summer Departure Times: Morning 06h00 - 08h30 | Afternoon 16h30 - 19h00

Typical Winter Departure Times: Morning 06h30 - 09h00 | Afternoon 16h00 - 18h30