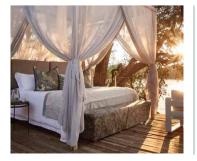

## STARBED TREEHOUSES

Set upon stilts, rising up into the leafy canopy from the waters below, 2 double storey 100 square meter Starbed Treehouses appear suspended above the River.