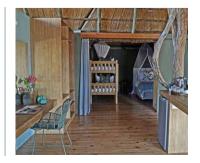

## STARBED TREEHOUSES

Set upon stilts, rising up into the leafy canopy from the waters below, 2 double storey 100 square meter Starbed Treehouses appear suspended above the River.