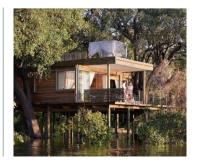

## STARBED TREEHOUSES

Set upon stilts, rising up into the leafy canopy from the waters below, 2 double storey 100 square meter Starbed Treehouses appear suspended above the River.