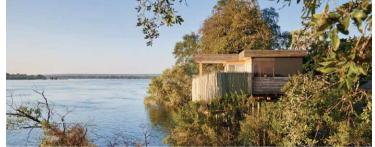

## STARBED TREEHOUSES

Set upon stilts, rising up into the leafy canopy from the waters below, 2 double storey 100 square meter Starbed Treehouses appear suspended above the River.