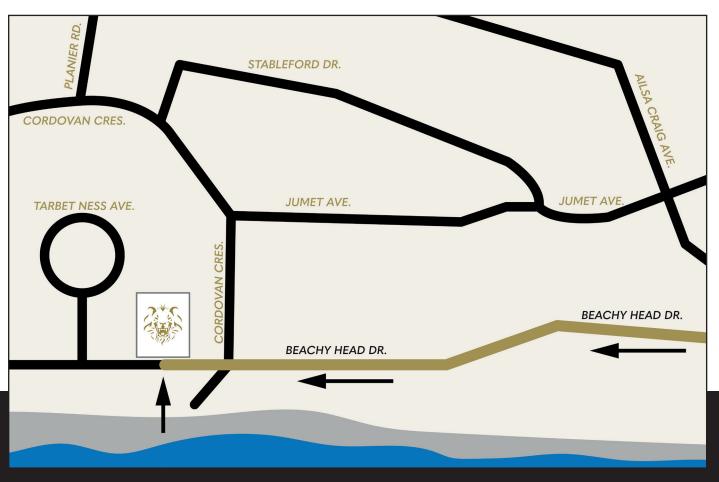

## **DIRECTIONS:**

## Directions from the N2/Beacon Way Intersection:

- 1. Head southeast on Beacon Way (1.5km)
- 2. At the roundabout, take the 2nd exit onto Main St (550m)
- 3. At the roundabout, take the 1st exit onto Strand St (110m)
- 4. Continue onto Perestrello St (78m)
- 5. Continue onto Odland St (550m)
- 6. Continue onto Beacon Isle Dr (450m)
- 7. At the roundabout, take the 2nd exit and stay on Beacon Isle Dr (170m)
- 8. Turn right onto Longships Dr (450m)
- 9. Turn left onto Roche Bonne Ave (350m)
- 10. Turn right onto Beachy Head Dr (950m) Your destination will be on the right.