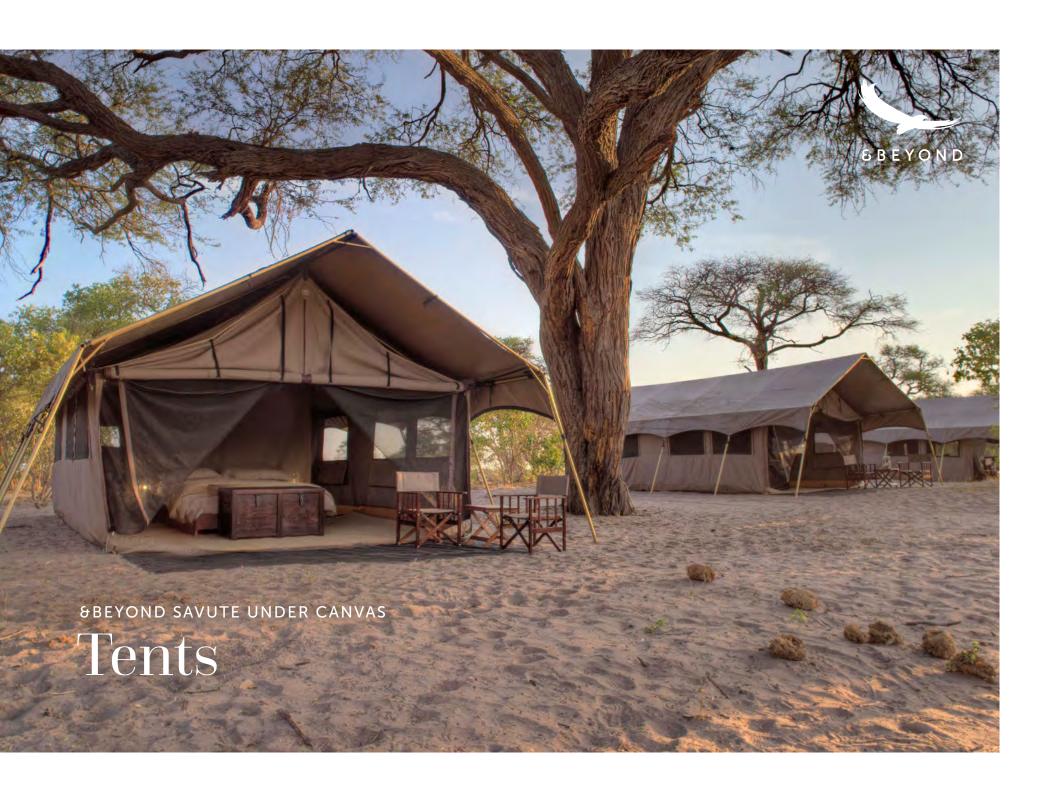

# Remote canvas comfort

&Beyond Savute Under Canvas features five spacious mobile tents, each with an ensuite bathroom, separate flushing WC, and steaming hot bucket shower.

ENSUITE BATHROOM WITH SEPERATE FLUSHING WC

# **TENTS**

**5 Tents** / Max. 2 guests per Tent

### SOOTHING UNDER-CANVAS SOLITUDE

Become immersed in Africa's wilderness, with only the canvas walls of your tent separating you from the Botswana bush. Secluded campsites provide a base for nights under-canvas filled with adventure, as the rustic charm of camping combines with the comfort of five-star service. Each tent features a private veranda, an ensuite bathroom, and an indoor steaming hot bucket shower.