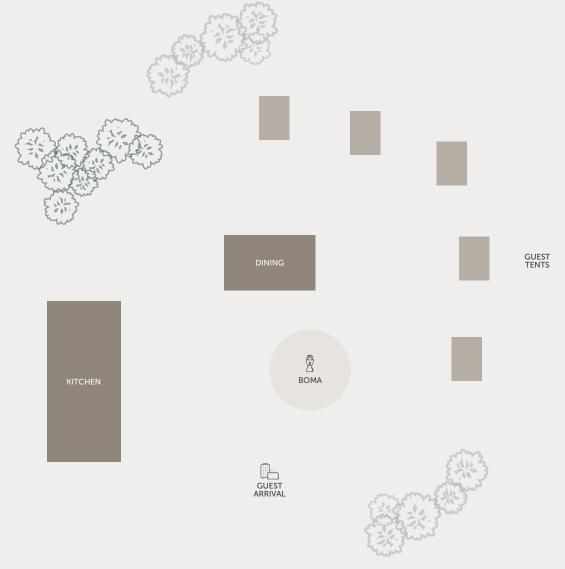

# DISCOVER CHOBE NATIONAL PARK

Accommodation Overview



Under Canvas Camps

# Remote canvas comfort

&Beyond Savute Under Canvas features five spacious mobile tents, each with an ensuite bathroom, separate flushing WC, and steaming hot bucket shower.

ENSUITE BATHROOM WITH SEPERATE FLUSHING WC



## DISCOVER CHOBE NATIONAL PARK

&Beyond Savute Under Canvas Accommodation

# **TENTS**

**5 Tents** / Max. 2 guests per Tent



### SOOTHING UNDER-CANVAS SOLITUDE

Become immersed in Africa's wilderness, with only the canvas walls of your tent separating you from the Botswana bush. Secluded campsites provide a base for nights under-canvas filled with adventure, as the rustic charm of camping combines with the comfort of five-star service. Each tent features a private veranda, an ensuite bathroom, and an indoor steaming hot bucket shower.

# **ROOM F