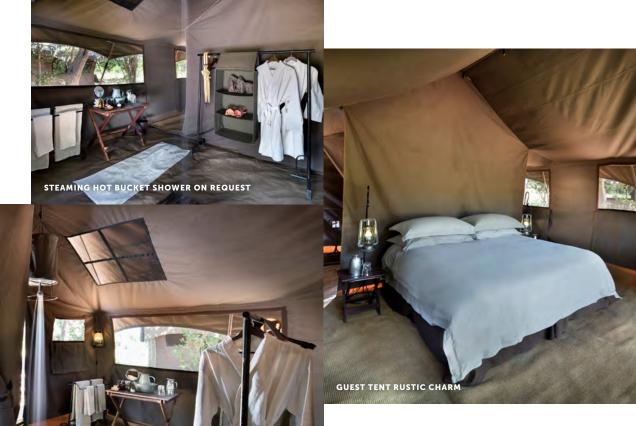

# Remote canvas comfort

&Beyond Savute Under Canvas features five spacious mobile tents, each with an ensuite bathroom, separate flushing WC, and steaming hot bucket shower.

ENSUITE BATHROOM WITH SEPERATE FLUSHING WC

### SOOTHING UNDER-CANVAS SOLITUDE

Become immersed in Africa's wilderness, with only the canvas walls of your tent separating you from the Botswana bush. Secluded campsites provide a base for nights under-canvas filled with adventure, as the rustic charm of camping combines with the comfort of five-star service. Each tent features a private veranda, an ensuite bathroom, and an indoor steaming hot bucket shower.

# **ROOM FACILITIES**

| Tent size                | Approx. 19 m <sup>2</sup> (204 ft <sup>2</sup> )                                    |
|--------------------------|-------------------------------------------------------------------------------------|
| Private veranda          | Yes                                                                                 |
| Personal bar             | No, but the camp has a well-stocked bar                                             |
| Overhead fans            | No                                                                                  |
| Mosquito nets            | No, however, tents are fully netted and insect-proof                                |
| Indoor shower            | Yes, bucket shower with steaming hot water on request                               |
| Seperate WC              | Yes, separate flushing WC                                                           |
| Internet access          | No                                                                                  |
| Plug type                | No electricity in tents - 12V<br>charging units and USB ports<br>on safari vehicles |
| Triple bed option        | No                                                                                  |
| Twin bed option          | Yes, however, beds are within the same bedframe                                     |
|                          | All double tents can be converted to twin                                           |
| Double bed option        | Yes                                                                                 |
| Wheelchair accessibility | No                                                                                  |