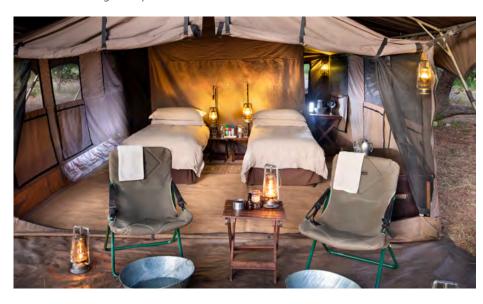

# **TENTS**

**5 Tents** / Max. 2 guests per Tent

### SOOTHING UNDER-CANVAS SOLITUDE

Become immersed in Africa's wilderness, with only the canvas walls of your tent separating you from the Botswana bush. Secluded campsites provide a base for nights under-canvas filled with adventure, as the rustic charm of camping combines with the comfort of five-star service. Each tent features a private veranda, an ensuite bathroom, and an indoor steaming hot bucket shower.