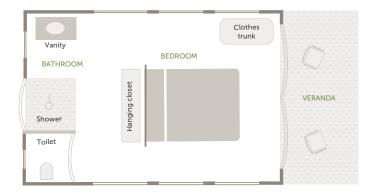

# Remote canvas comfort

&Beyond Savute Under Canvas features five spacious mobile tents, each with an ensuite bathroom, separate flushing WC, and steaming hot bucket shower.

ENSUITE BATHROOM WITH SEPERATE FLUSHING WC

### SOOTHING UNDER-CANVAS SOLITUDE

Become immersed in Africa's wilderness, with only the canvas walls of your tent separating you from the Botswana bush. Secluded campsites provide a base for nights under-canvas filled with adventure, as the rustic charm of camping combines with the comfort of five-star service. Each tent features a private veranda, an ensuite bathroom, and an indoor steaming hot bucket shower.

# **ROOM FACILITIES**

| Tent size                | Approx. 19 m <sup>2</sup> (204 ft <sup>2</sup> )                                    |
|--------------------------|-------------------------------------------------------------------------------------|
| Private veranda          | Yes                                                                                 |
| Personal bar             | No, but the camp has a well-stocked bar                                             |
| Overhead fans            | No                                                                                  |
| Mosquito nets            | No, however, tents are fully netted and insect-proof                                |
| Indoor shower            | Yes, bucket shower with steaming hot water on request                               |
| Seperate WC              | Yes, separate flushing WC                                                           |
| Internet access          | No                                                                                  |
| Plug type                | No electricity in tents - 12V<br>charging units and USB ports<br>on safari vehicles |
| Triple bed option        | No                                                                                  |
| Twin bed option          | Yes, however, beds are within the same bedframe                                     |
|                          | All double tents can be converted to twin                                           |
| Double bed option        | Yes                                                                                 |
| Wheelchair accessibility | No                                                                                  |

Typical Tent layout