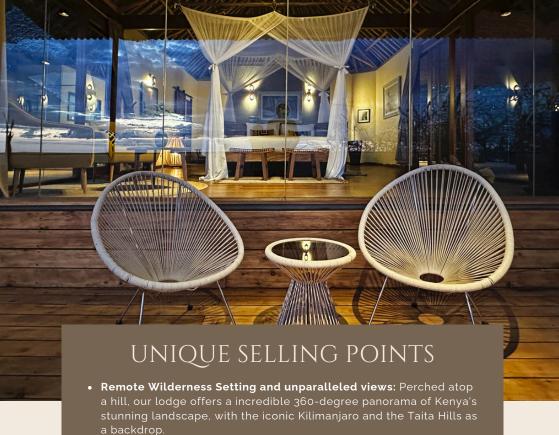

#### **OUR LOCATION**

Nestled within the pristine LUMO Conservancy on the edge of the vast Tsavo West, Soroi Lions Bluff Lodge is an idyllic luxury retreat located at the heart of the stunning Taita Hills. Home to twelve exquisitely designed luxury suites, Soroi Lions Bluff Lodge epitomizes an intimate and lavish wilderness stay.