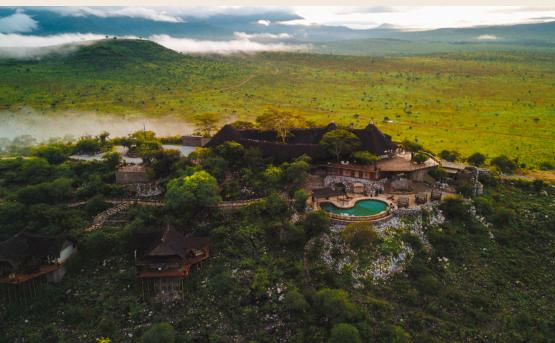

#### **OUR LOCATION**

Nestled within the pristine LUMO Conservancy on the edge of the vast Tsavo West, Soroi Lions Bluff Lodge is an idyllic luxury retreat located at the heart of the stunning Taita Hills. Home to twelve exquisitely designed luxury suites, Soroi Lions Bluff Lodge epitomizes an intimate and lavish wilderness stay.

#### **FACILITIES**

- 360° Deck Restaurant
- Indoor and outdoor fireplaces
  - Indoor Bar
- "The Cave" bar at the pool area
- Heated Infinity Pool
- 2 Helipads
- Laundry
- "Bluff Memories" Shop

 Massages in the privacy of your room