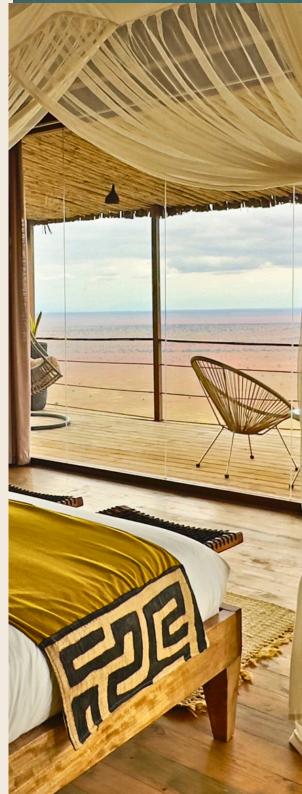

# 10 Luxury Suites

- · King size bed
- Butler service and private dining in the room on request.
- Coffee & Tea making facilities
- En-suite Bathroom
- Mini-bar
- Safe

- Indoor & Outdoor Shower
- Laundry service
- Complimentary Wi-Fi
- Intercom in all rooms and main areas
- Hair Dryer
- Binoculars