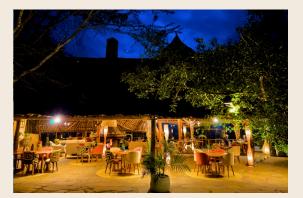

#### **FACILITIES**

- 360° Deck Restaurant
- Indoor and outdoor fireplaces
  - Indoor Bar
- "The Cave" bar at the pool area
- Heated Infinity Pool
- 2 Helipads
- Laundry
- "Bluff Memories" Shop

 Massages in the privacy of your room