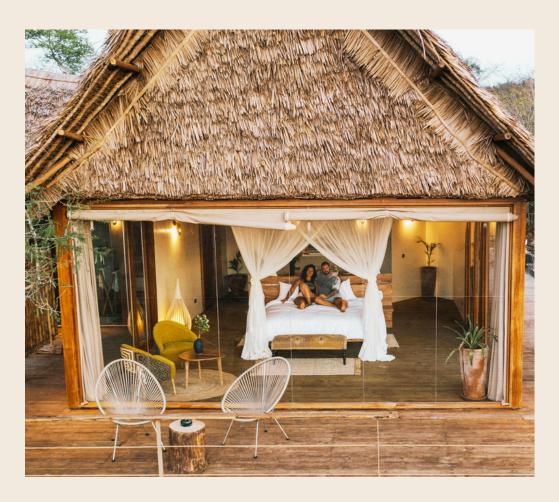

# 10 Luxury Suites

- · King size bed
- Butler service and private dining in the room on request.
- Coffee & Tea making facilities
- En-suite Bathroom
- Mini-bar
- Safe

- Indoor & Outdoor Shower
- Laundry service
- Complimentary Wi-Fi
- Intercom in all rooms and main areas
- Hair Dryer
- Binoculars

## 2 LUXURY FAMILY UNITS

We have 2 luxury family units to accommodate families or a group of friends (maximum 4 to 5 guests) comfortably. Each suite has a with a king-size bed & a twin or triple.