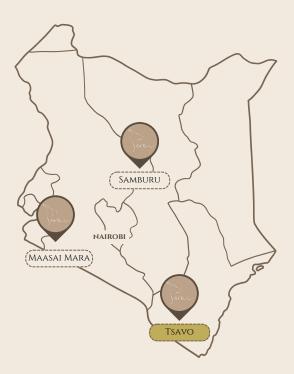

#### **OUR LOCATION**

Nestled within the pristine LUMO Conservancy on the edge of the vast Tsavo West, Soroi Lions Bluff Lodge is an idyllic luxury retreat located at the heart of the stunning Taita Hills. Home to twelve exquisitely designed luxury suites, Soroi Lions Bluff Lodge epitomizes an intimate and lavish wilderness stay.