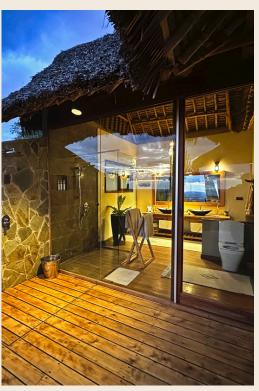

# 10 Luxury Suites

- · King size bed
- Butler service and private dining in the room on request.
- Coffee & Tea making facilities
- En-suite Bathroom
- Mini-bar
- Safe

- Indoor & Outdoor Shower
- Laundry service
- Complimentary Wi-Fi
- Intercom in all rooms and main areas
- Hair Dryer
- Binoculars