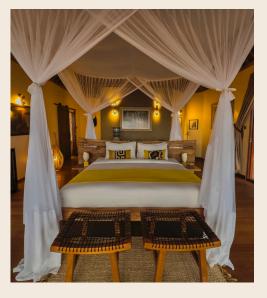

# 10 Luxury Suites

- · King size bed
- Butler service and private dining in the room on request.
- Coffee & Tea making facilities
- En-suite Bathroom
- Mini-bar
- Safe

- Indoor & Outdoor Shower
- Laundry service
- Complimentary Wi-Fi
- Intercom in all rooms and main areas
- Hair Dryer
- Binoculars