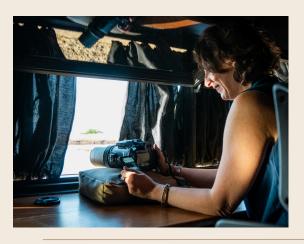

#### PHOTO HIDE

- Fridge
- tea/coffee facilities
- Wi-fi
- 4 beds
- Washroom
- Air conditioning
- Bean bags
- Gimbal
- One-way windows
- Outdoor CCTV and indoor monitor