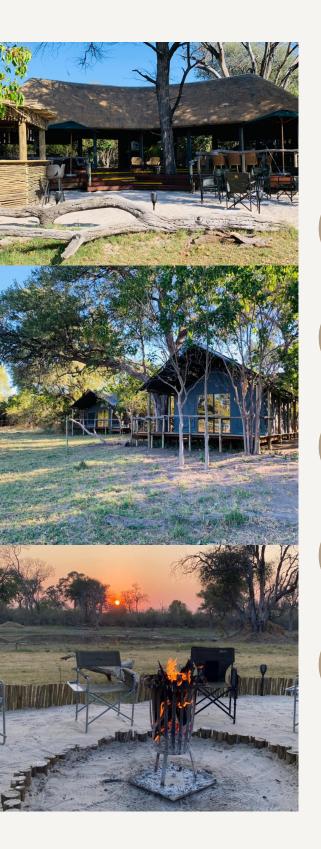

KHWAI EXPEDITIONS CAMP DIRECTIONS FROM MAUN





On the Disaneng Road drive towards the Matlapana circle, take the second exit and follow the road going past Sexaxa and Matsaudi settlements / villages.

Mochaba and Shorobe will be the last settlements / villages you pass, keep going straight till you get to a gravel road.

2

3

4

5

Continue with the gravel road, go through the Mawana Gate (Buffalo Fence) you will pass Sankoyo Village and then Mababe Villages.

Keep going straight you will eventually get to Khwai Village.

Look out for a sign for Khwai Expeditions Camp, turn left and proceed to the Camp.

EXPEDITIONS CAMP