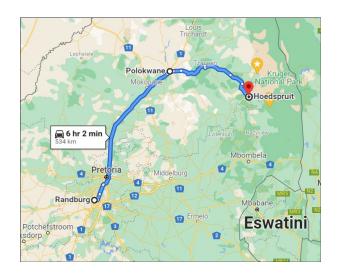

# Alternative route from Johannesburg

- Take the N1 North Pretoria and follow signs to Polokwane
- From Polokwane take the R71 to Tzaneen, and then onto Gravelotte
- At the T-junction, turn right and follow R40 to Hoedspruit
- Once in Hoedspruit take the R 40 south towards Bushbuckridge
- Travel 6 km and turn left at the Eastgate Airport sign / Argyle Road
- Continue 14 km (tarred road) and turn right onto Guernsey Road (following the signs to Thornybush
- Reserve)
- After approximately 11km (gravel road) you will see the sign for the Thornybush Game Reserve, turn left here
- Follow the signs to Waterside Lodge for check in, the lodge team will be expecting you