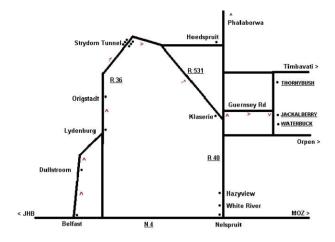

## From Johannesburg

- Take the N12 to Emalahleni (Witbank), where the N12 highway links up with the N4 highway
- Continue with the N4 in the direction Mbombela (Nelspruit)
- Approximately 60 km past Middleburg take the R 540 to your left
- Travel though the towns of eMakhazeni (Belfast) and eMnotweni (Dullstroom) to Mashishing (Lydenburg)
- Take the R 36 (which becomes the R 527) towards Hoedspruit, passing through Origstad, descending the Able Erasmus
  Pass
- Once in Hoedspruit take the R 40 south towards Bushbuckridge
- Travel 6 km and turn left at the Eastgate Airport sign / Argyle Road
- Continue 14 km (tarred road) and turn right onto Guernsey Road (following the signs to Thornybush
- Reserve)
- After approximately 11km (gravel road) you will see the sign for the Thornybush Game Reserve, turn left here
- Follow the signs to Waterside Lodge for check in, the lodge team will be expecting you

#### From Pretoria

- Take the N4 in the direction Mbombela (Nelspruit)
- Approximately 60 km past Middleburg take the R 540 to your left
- Travel though the towns of eMakhazeni (Belfast) and eMnotweni (Dullstroom) to Mashishing (Lydenburg)
- Take the R 36 (which becomes the R 527) towards Hoedspruit, passing through Origstad, descending the Able Erasmus
  Pass
- Once in Hoedspruit take the R 40 south towards Bushbuckridge
- Travel 6 km and turn left at the Eastgate Airport sign / Argyle Road
- Continue 14 km (tarred road) and turn right onto Guernsey Road (following the signs to Thornybush
- Reserve)
- After approximately 11km (gravel road) you will see the sign for the Thornybush Game Reserve, turn left here
- Follow the signs to Waterside Lodge for check in, the lodge team will be expecting you

#### From Nelspruit / White River / Hazyview

- Passing Acornhoek, head towards Klaserie for approximately 7Km and turn right onto the R40 heading towards Hoedspruit / Eastgate airport / Phalaborwa
- Drive 1km and take the Guernsey turnoff on your right. There is a large brown Thornybush sign on the left)
- Pass through the security gate and travel for 7.3km on Tar Road and a further 3.9km on dirt road
- Turn left at the T-Junction and travel another 4.2km to The Thornybush Private Nature Reserve Gate on
- your right
- Follow the signs to Waterside Lodge for check in, the lodge team will be expecting you

#### From Swaziland

- From Jeppe's Reef border post, follow the R 570 north in the direction Malelane
- Take the N4 highway in the direction of Mbombela (Nelspruit) for 64 km
- On arrival in Mbombela (Nelspruit) turn right on the R 40 in the direction White River
- Continue through White River, Hazyview, Bushbuckridge towards Acornhoek
- Passing Acornhoek, head towards Klaserie for approximately 7Km and turn right onto the R40 heading towards Hoedspruit / Eastgate airport / Phalaborwa
- Drive 1km and take the Guernsey turnoff on your right. There is a large brown Thornybush sign on the left)
- Pass through the security gate and travel for 7.3km on Tar Road and a further 3.9km on dirt road
- Turn left at the T-Junction and travel another 4.2km to The Thornybush Private Nature Reserve Gate on
- your right
- Follow the signs to Waterside Lodge for check in, the lodge team will be expecting you