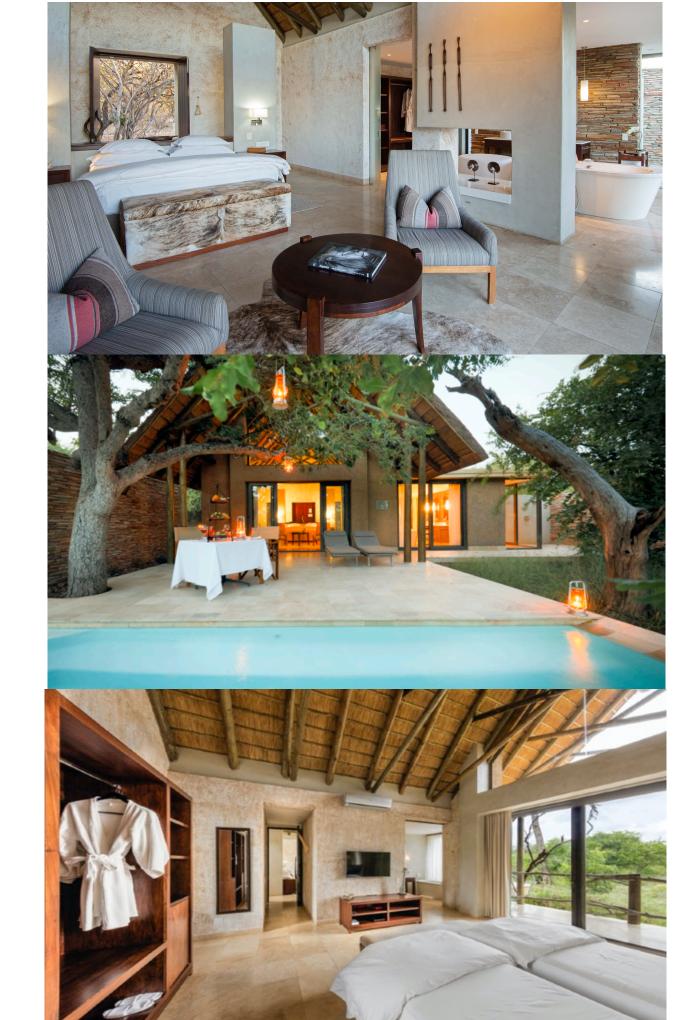

# KAPAMA SOUTHERN CAMP OFFERS ACCOMMODATION IN:

7 Villas3 Family Villas15 Standard Suites

All rooms feature:
WIFI
Patio
King size bed / Twin beds
Full en-suite bathroom
Tea & coffee making facilities
Mini bar fridge
Climate control air-conditioning

VILLA ADDITIONAL FEATURES: Lounge area Private Pool Inside and outside shower

FAMILY VILLA ADDITIONAL FEATURES:

2<sup>nd</sup> Bedroom with Twin beds to accommodate children
En-suite bathroom
TV with games console
Tea & coffee making facilities