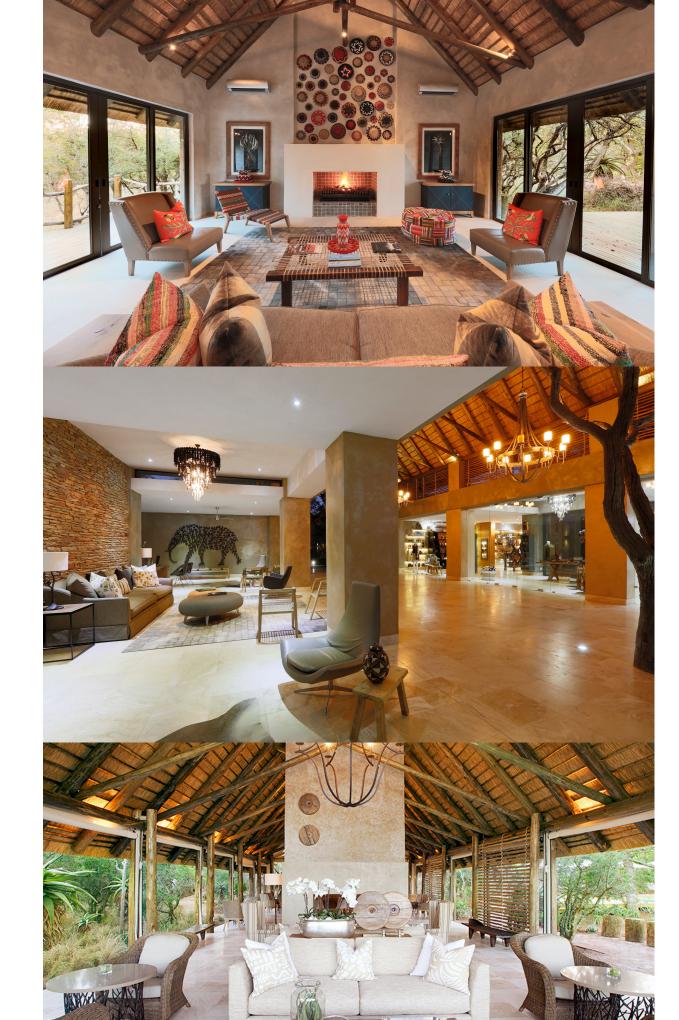

### KAPAMA SOUTHERN CAMP AMENITIES:

Library
Bar Lounge
Traditional African Boma
Spacious dining area
Curio / Gift shop
Private bush venue for dinners or lunches
Access to award-winning Spa & Wellness centres