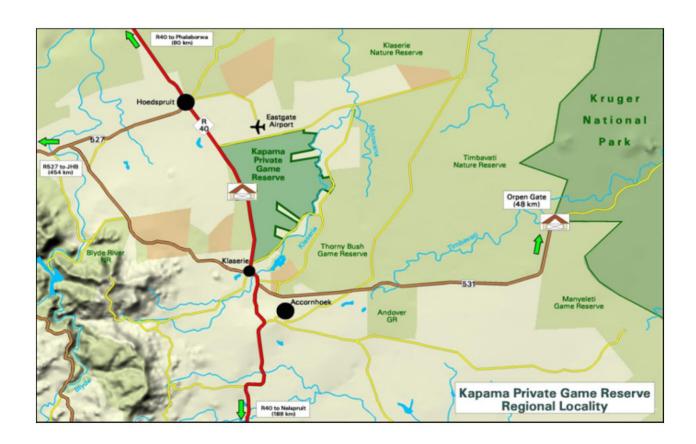

## DIRECTIONS FROM PRETORIA TRAVELLING TO KAPAMA

Take the N4 from Pretoria via eMalahleni (Witbank) and Middleburg towards Mbombela (Nelspruit). Turn left on the R540 towards eMakhazeni (Belfast). In centre of town turn right (there will be a Total garage on your left hand side then) to eMnotweni (Dullstroom) and then on to Mashishing (Lydenburg). Pass through Mashishing (Lydenburg) taking the R36 to Ohrigstad, through the Strijdom Tunnel to Hoedspruit. Once through Hoedspruit, turn right at the T-junction onto the R40 to Klaserie / Bushbuck Ridge.

<u>For Buffalo Camp, River Lodge, Kapama Karula & Southern Camp</u>: continue along the R40 (past the Eastgate Airport turn off, don't turn left) until you reach the Buffalo Camp/River Lodge/ Kapama Karula & Southern Camp main gate on your left hand side.