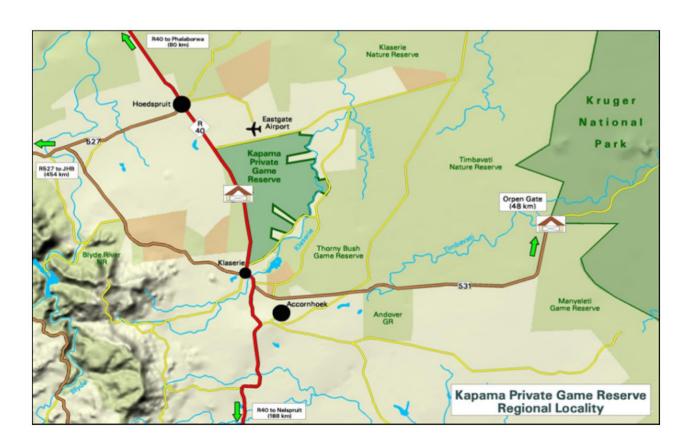

## DIRECTIONS FROM PHALABORWA TRAVELLING TO KAPAMA

Leave town on the R71 towards Gravelotte. After 9km turn left onto the R40. Proceed on the R40 in the direction of Mica/ Hoedspruit. The distance from Phalaborwa to Hoedspruit is approximately 80km. After Hoedspruit continue on the R40

For Buffalo Camp, River Lodge & Kapama Karula: continue along the R40 (past the Eastgate Airport turn off, don't turn left) until you reach the Buffalo Camp/River Lodge/ Kapama Karula Main gate on your left hand side.

**For Kapama Lodge**: after 7km on the R40, turn left at the Eastgate Airport turn-off and continue for 15km. Turn right at the Guernsey turn-off and continue on a gravel road for 10km. The Kapama Lodge entrance will be on your left-hand side.