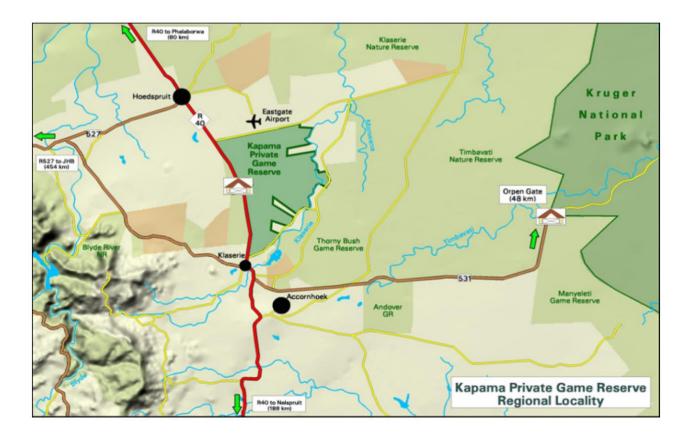

## DIRECTIONS FROM NELSPRUIT TRAVELLING TO KAPAMA

Proceed in the direction of White River on the R537. After White River take the R40 to Hazyview. Follow this road until you reach a T-junction. Turn left at the T-junction (you are still on the R40), drive through Hazyview. At the four-way stop continue straight on the R40 past Bosbokrand (Bushbuck Ridge) and Acornhoek. After Acornhoek the R40 will continue northwards towards Hoedspruit / Phalaborwa. Approximately 1 km before Klaserie, the R40 branches off to the right and is clearly marked. Take the turn-off towards your right. You will still be on the R40.

For Buffalo Camp, River Lodge, Southern Camp & Kapama Karula: continue along the R40 until you reach the Buffalo Camp/River Lodge/ Southern Camp/ Kapama Karula main gate on your right hand side.