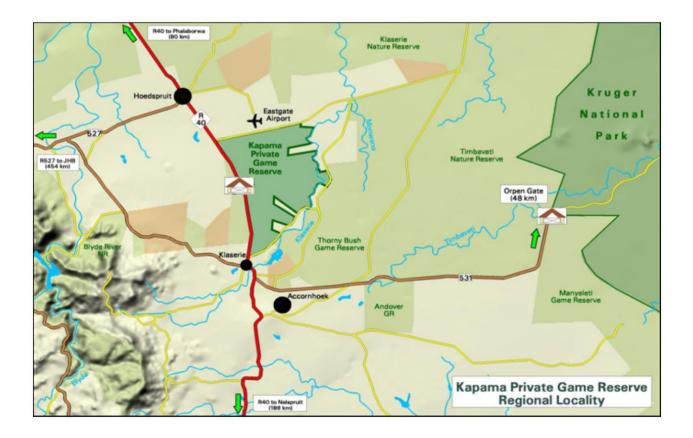

## DIRECTIONS FROM JOHANNESBURG TRAVELLING TO KAPAMA

Take the N1/N4 from Johannesburg via eMalahleni (Witbank) and Middleburg towards Nelspruit. Turn left on the R540 towards eMakhazeni (Belfast). In centre of town turn right (there will be a Total garage on your left hand side then) to eMnotweni (Dullstroom) and then on to Mashishing (Lydenburg). Pass through Mashishing (Lydenburg) taking the R36 to Ohrigstad, through the Strijdom Tunnel to Hoedspruit. Once through Hoedspruit, turn right at the T-junction onto the R40 to Klaserie / Bushbuck Ridge.

For Buffalo Camp, River Lodge, Kapama Karula &Southern Camp: continue along the R40 (past the Eastgate Airport turn off, don't turn left) until you reach the Buffalo Camp/River Lodge/Kapama Karula & Southern Camp main gate on your left hand side.