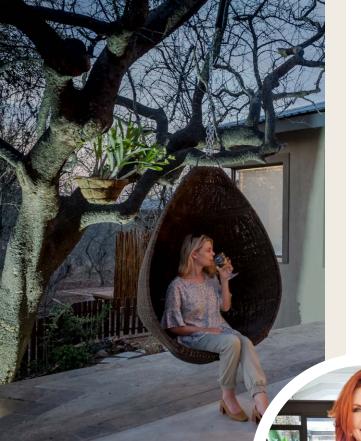

WI-FI PASSWORD

Pangolin

Stepping into the lodge is much like entering an eclectic art exhibition, it's inspiration stemming from around the globe, there is attention to detail in each and every aspect of this brand new boutique B&B. The lodge and living spaces are draped in luxurious finishes and fine art, from a 55-piece collection of renowned Ardmore ceramics to an array of Lionel Smit paintings and sculptures – Safari Moon provides a cultured and contemporary setting for the discerning traveller.