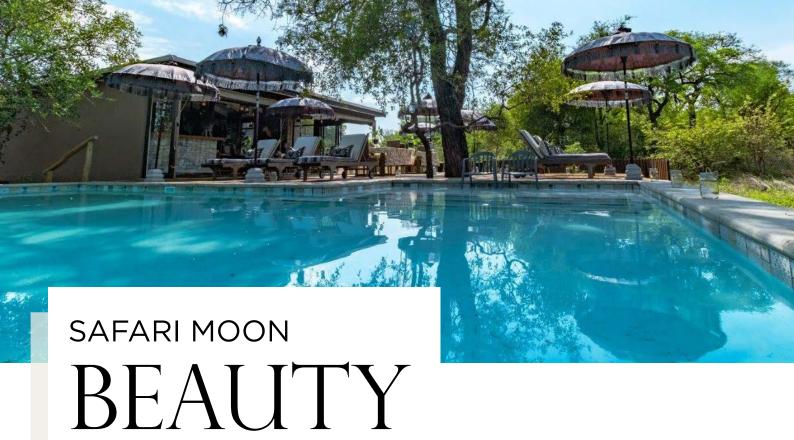

WI-FI PASSWORD

Pangolin

Stepping into the lodge is much like entering an eclectic art exhibition, it's inspiration stemming from around the globe, there is attention to detail in each and every aspect of this brand new boutique B&B. The lodge and living spaces are draped in luxurious finishes and fine art, from a 55-piece collection of renowned Ardmore ceramics to an array of Lionel Smit paintings and sculptures – Safari Moon provides a cultured and contemporary setting for the discerning traveller.