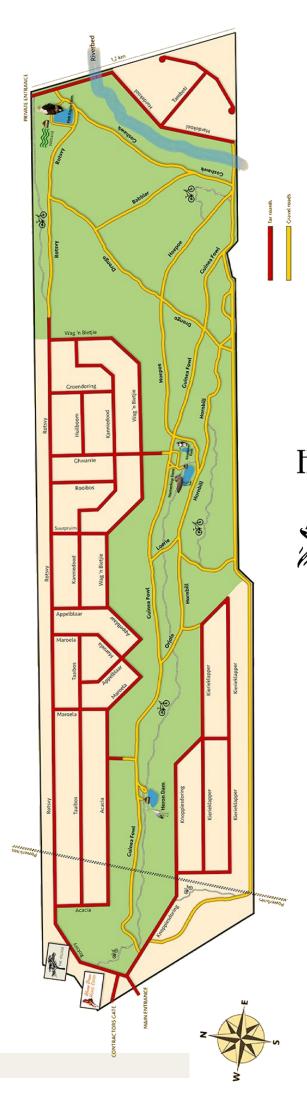

R527 & R531 23MIN/ 25.6Km.

R4,250,00pp **PAY LODGE** 





#### **QUAD BIKE THROUGH PLANTATIONS (1 Hr)**

09H00, 11H00, 13H00, 15H00 Daily. Klaserie Rd R40 - 25MIN/ 31.8Km **R698,00pp PAY LODGE** 

#### **BLYDE DAM BOAT SAFARI (1,5 Hr)**

09H00, 11H00, 15H00 Daily. R527 39MIN/ 40.2Km

R600,00pp PAY LODGE PLUS cash entry fee of R35.00 paid at the gate.



### LUXURY MASSAGES

Massages in privacy of your room

60 Min
 R998 PAY LODGE
 90 Min
 R1350 PAY LODGE

#### **MANICURE**

Includes full manicure in the privacy of your room with gel overlay & massage

R550,00 PAY LODGE

#### **PEDICURE**

Includes full pedicure in the privacy of your room with gel overlay & massage

R595,00 PAY LODGE

#### **BUSH FACIAL**

Includes exfoliation, tone, face mask and a facial massage

R895,00 PAY LODGE





## SELF DRIVE HWE MAP

Hoedspruit Wildlife Estate







# SELF BOOK ACTIVITIES

### MOHOLOHOLO ANIMAL REHAB CENTRE (2 HR)

MON - SAT 09H30 & 15H00. Klaserie Rd R40 - 34min/ 40.5km T: 015 795 5236

### HOEDSPRUIT ENDANGERED SPECIES CENTRE (2HR)

#### **BOOKING ESSENTIAL**

09H00, 11H00, 13H00, 15H00 on an open vehicle safari.

Klaserie Rd R40 - 18min/ 22.1km T: 015 793 1633

#### FRANKLYN PARK HIKING TRAILS

5KM, 7KM - Latest departure 12H00,

#### **ONLY SATURDAYS & SUNDAYS**

Klaserie Rd R40 25min/ 31.8km T: 081 487 2267 (WHATSAPP)









#### **TOASTED SANDWICHES - R125**

- ★ Croque Monsieur
- ★ Bacon & Cheese with red onion
- ★ Cheese & Tomato
- ★ Pesto, Mozzarella & Tomato
- ★ Served with choice of side salad of the day or chips. White, Brown or Ciabatta.

#### **SNACK BOWLS - R1