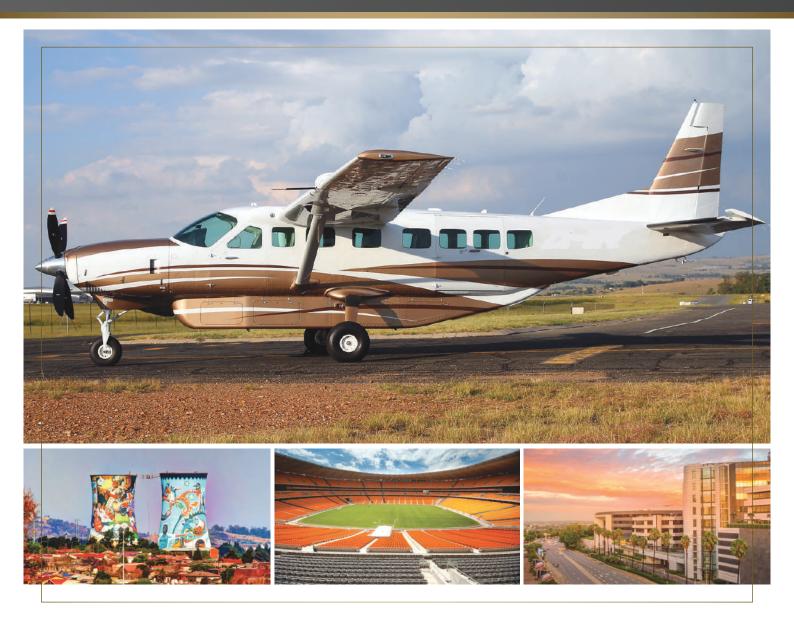

## SCENERY AND FEATURES DURING THE FLIGHT INCLUDE:

Both the Cessna 210 and the Cessna 208 Caravan are high wing aircraft offering unobstructed views to all passengers.

FERMS & CONDITIONS APPLY | E&OE

WWW.CARDINAL-AIR.CO.ZA