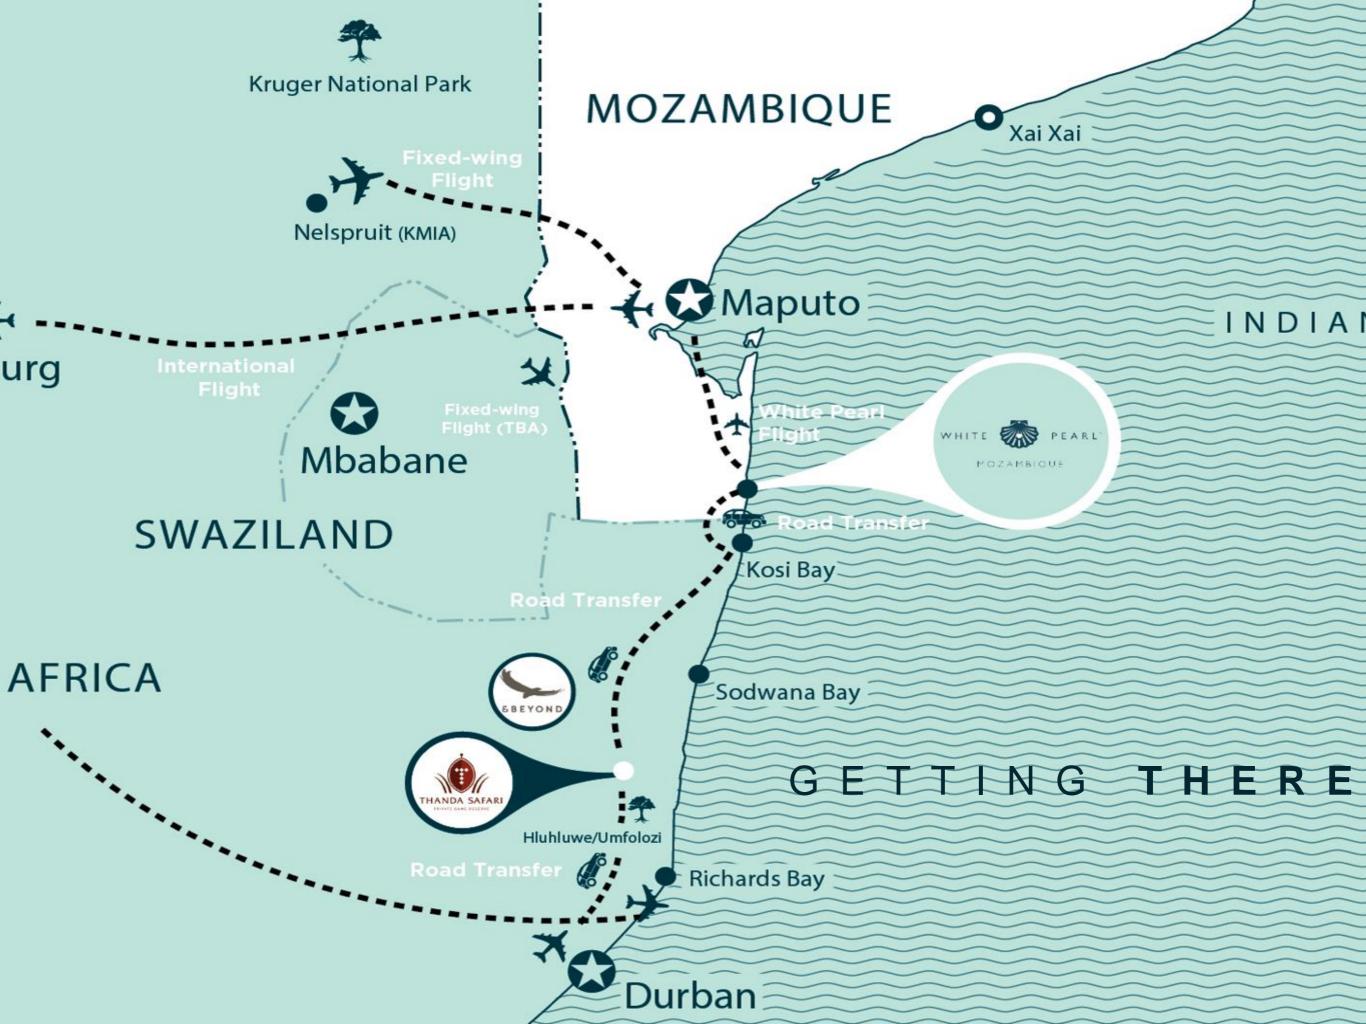

# GETTING THERE ROAD TRANSFERS

#### BUSH AND BEACH

Don't lose a day travelling!

Enjoy your morning Game Drive in the Bush and relax on the Beach by the afternoon

- Kruger to Coast includes 4 nights at White Pearl Resort and a flight from Kruger International Airport
- Zulus & Pearls includes 3 nights at Thanda Safari Lodge and 4 nights at White Pearl Resorts
- Take a Day Trip to the Maputo
   National Park and experience the
   Maputo Elephants in all their
   splendour!