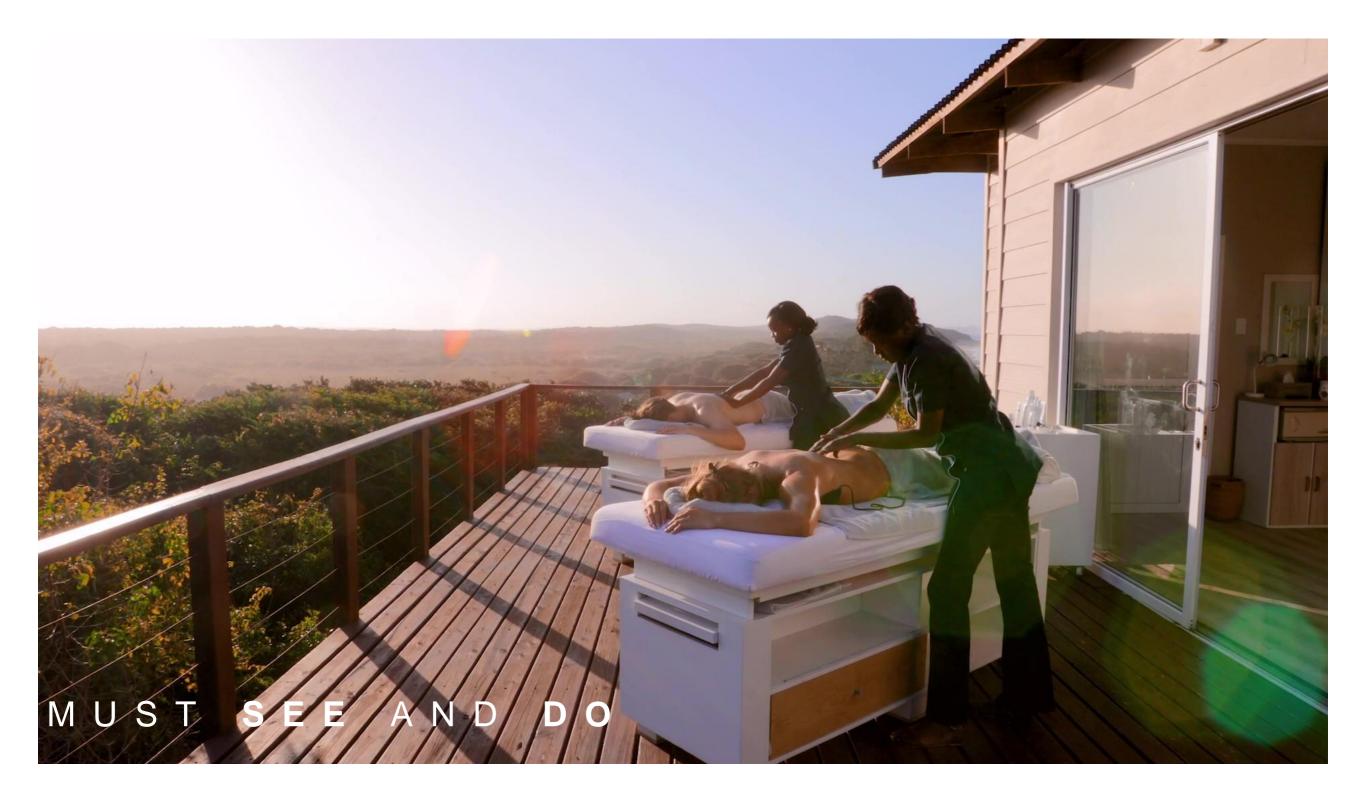

#### Courses range from beginner, refresher to experienced Kids Skipper Club includes kids blowing bubbles course

Pamper yourself with a tranquil Thalgo® massage to soothing sounds and the calming scents of the ocean