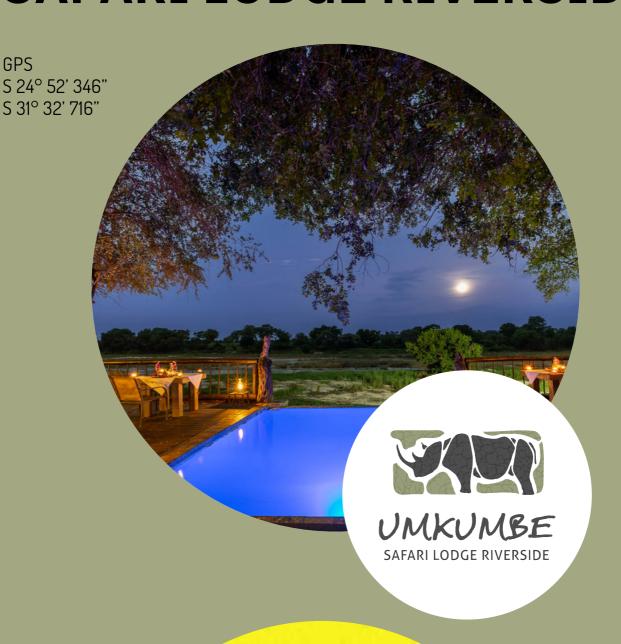

# UMKUMBE

## SAFARI LODGE RIVERSIDE



SUN DESTINATIONS

### **RACK RATES:**

1 January 2024 - 31 December 2024

R5 145,00

per person per night

#### **Standard Rooms**

R5 145.00 per person sharing per night R6 690.00 per single person per night

#### **Superior Rooms**

R6 045.00 per person sharing per night R7 860.00 per single person per night R4 710.00 third adult sharing per night

#### **CHILDREN RATES**

Children 12 and over pay the full adult rate. Children under 12 pay 50% of the adult rate.

#### **CHILDREN POLICY**

Children aged 5 and over are welcome.

#### **RATE INCLUDES**

Rates include all meals, 2 x game drives per day plus an optional bush walk after breakfast (weather permitting), teas & coffees.

#### **RATE EXCLUDES**

All drinks (soft & alcoholic), all conservation levies (please see details alongside