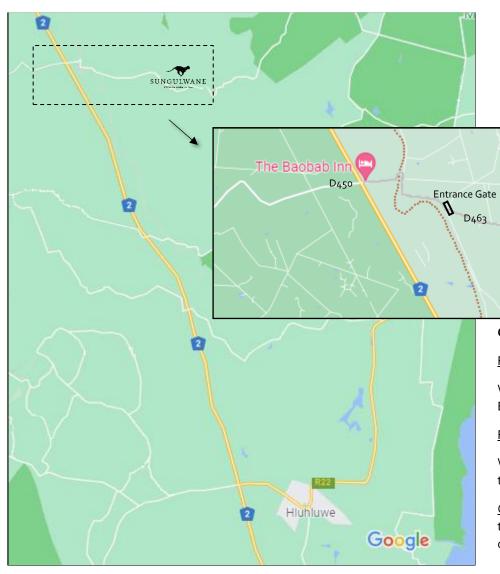

## Getting to Sungulwane

## From Durban / The South

When travelling northbound on the N2 highway continue 32km past Hluhluwe, turn right at the Baobab Inn sign posted Bayala.

Sungulwane

## From Johannesburg / The North

When travelling southbound on the N2 continue on for 85km after Pongola passing the Mkuze turn off. Turn left at the Baobab Inn sign posted Bayala.

<u>Coming from either direction</u>: Proceed along the gravel road and pass over the railway line, at the T-junction turn right, sign posted Sungulwane. Continue until you see a large entrance gate on your left indicating Sungulwane Private Game Lodge.