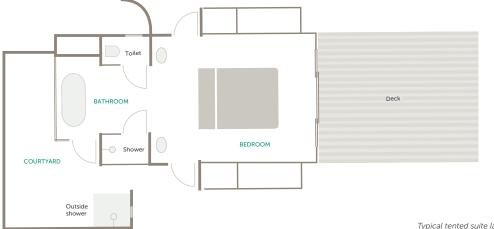

## BBEYOND BATELEUR CAMP Classically elegant accommodation

A classic and intimate safari experience in a private corner of the Masai Mara, with timeless views across Africa's great plains, intrepid adventure, wildlife magic and authentic community interactions. **DISCOVER MASAI MARA** &Beyond Bateleur Camp accommodation

## **TENTED SUITE**

9 suites per camp / 18 guests maximum per camp





## **OLD WORLD CHARM**

Classical elegance defines our Tented Suites, with beautifully handcrafted artefacts, fine antiques and Chesterfield sofas complete these tasteful interiors. Ensuite bathrooms comprise both indoor and outdoor showers and a 'star bath' with sky views. Each tent has a large private deck with a comfortable day bed overlooking the plains of the Masai Mara, together with the convenience of a personal bar and coffee station.

## **ROOM FACILITIES**

| Room size (Square meters) | 65                                                                           |
|---------------------------|------------------------------------------------------------------------------|
| Private verandah          | Yes (with daybed)                                                            |