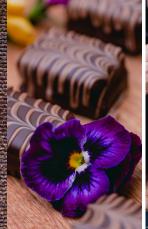

The handmade truffles can be paired with Deetlefs Wine Three Shades of Pinotage or simply enjoyed on their own.

For those enjoying both South African pleasures; Pinotage goes better with darker chocolates. It lends itself to red & Dark berries & Coffee notes. The Rose is a bit more fresh and lighter.

3 CHOCOLATE TRUFFLE TASTING **R65**pp

3 CHOCOLATE TRUFFLE TASTING WITH 3 SHADES OF PINOTAGE DEETLEFS WINE TASTING **R85**pp

PRE-BOOKING IS ESSENTIAL

"genius starts great work, craftsmanship completes it"