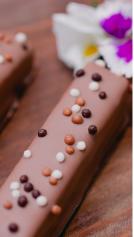

The handmade truffles can be paired with Deetlefs Wine Three Shades of Pinotage or simply enjoyed on their own.

For those enjoying both South African pleasures; Pinotage goes better with darker chocolates. It lends itself to red & Dark berries & Coffee notes. The Rose is a bit more fresh and lighter.

3 CHOCOLATE TRUFFLE TASTING **R65**pp

3 CHOCOLATE TRUFFLE TASTING WITH 3 SHADES OF PINOTAGE DEETLEFS WINE TASTING **R85**pp

PRE-BOOKING IS ESSENTIAL

"genius starts great work, craftsmanship completes it"