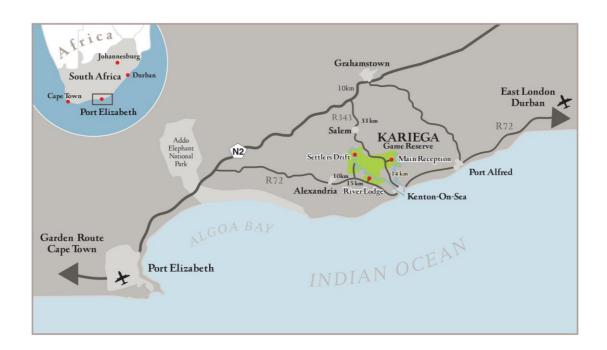

## ARRIVAL INSTRUCTIONS & DIRECTIONS TO MAIN LODGE & UKHOZI LODGE

The driving time from Port Elizabeth to Main Lodge & Ukhozi Lodge is approximately one hour 30 mins.

Travel along the N2 from Port Elizabeth towards Grahamstown and choose one of two alternative routes:

**Route 1:** The coastal route on the R72 towards Port Alfred via Alexandria to Kenton-on-Sea, where you turn inland and proceed for 14km on the R343.

**Route 2:** Proceed on the N2 towards Grahamstown for approx. 110km and turn right before reaching Grahamstown onto the tarred road (R343) to Salem and Kenton-on-Sea for 33km.

For Main Lodge arrivals: Guests are to proceed to the main reception area for check-in.

**For Ukhozi Lodge arrivals:** Guests are to proceed directly to Ukhozi Lodge for check-in and pass the main reception area.