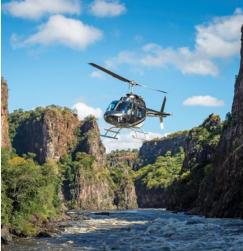

These unique activities start with a scenic helicopter flight into the Gorge to a stunning riverside spot at Rapid # 21. A delicious picnic prepared by The Royal Livingstone Hotel will be served on the white beach on the edge of the Zambezi River; an idyllic setting to unwind and enjoy a tranquil time away from everyday life. The ascent out of the gorge by helicopter is a wonderful finale to a memorable experience.