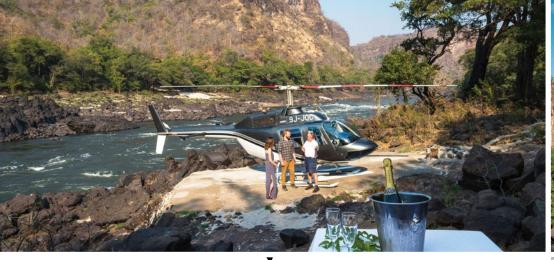

## **GORGE PICNICS**

Batoka Sky offers two bespoke Gorge Picnic fly-in experiences. Chopper into the Gorge for a private al fresco lunch for two, or book a riverside leisure, family, or corporate group dining experience followed by a magnificent flight out the Gorge and above the Falls...

These unique activities start with a scenic helicopter flight into the Gorge to a stunning riverside spot at Rapid # 21. A delicious picnic prepared by The Royal Livingstone Hotel will be served on the white beach on the edge of the Zambezi River; an idyllic setting to unwind and enjoy a tranquil time away from everyday life. The ascent out of the gorge by helicopter is a wonderful finale to a memorable experience.