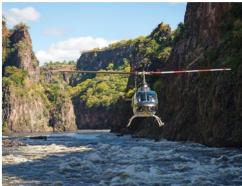

These unique activities start with a scenic helicopter flight into the Gorge to a stunning riverside spot at Rapid # 21. A delicious picnic prepared by The Royal Livingstone Hotel will be served on the white beach on the edge of the Zambezi River; an idyllic setting to unwind and enjoy a tranquil time away from everyday life. The ascent out of the gorge by helicopter is a wonderful finale to a memorable experience.