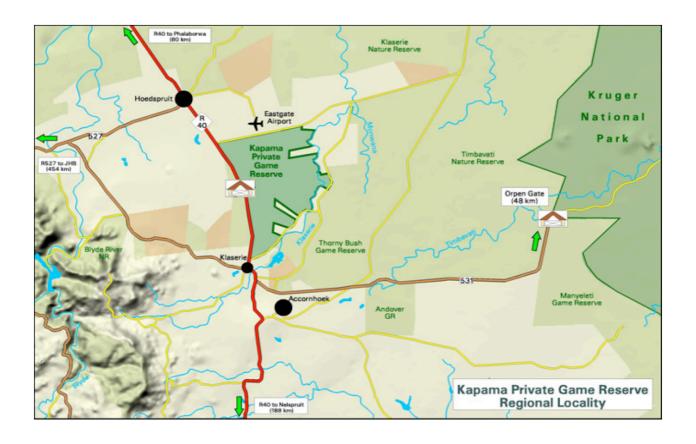

## DIRECTIONS FROM ORPEN GATE TRAVELLING TO KAPAMA

Exit the Kruger National Park via the Orpen Gate and proceed along this road.

<u>For Buffalo Camp</u>, <u>River Lodge & Kapama Karula</u>: Proceed on the Orpen road for approximately 45km, at the T- Junction turn right on to the R40 until you reach the Buffalo Camp/River Lodge/ Kapama Karula main gate that will be on your right-hand side.

<u>For Kapama Lodge</u>; follow the Orpen road where you will find a sign for Matumi Lodge, turn right, this is called the Guernsey road (gravel road). The Kapama Lodge entrance will be on your right-hand side.