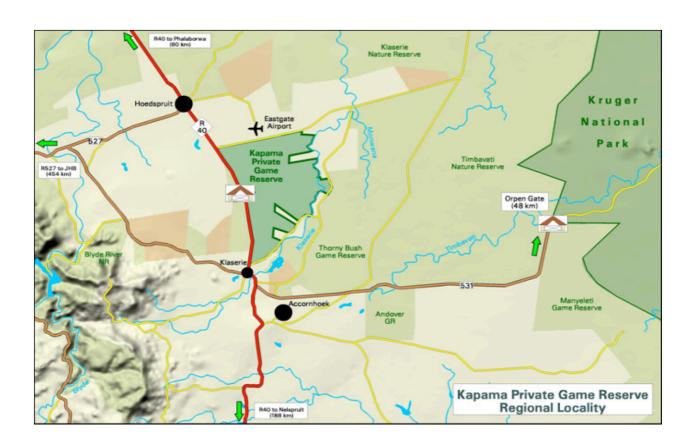

## DIRECTIONS FROM NELSPRUIT TRAVELLING TO KAPAMA

Proceed in the direction of White River on the R537. After White River take the R40 to Hazyview. Follow this road until you reach a T-junction. Turn left at the T-junction (you are still on the R40), drive through Hazyview. At the four-way stop continue straight on the R40 past Bosbokrand (Bushbuck Ridge) and Acornhoek. After Acornhoek the R40 will continue northwards towards Hoedspruit / Phalaborwa. Approximately 1 km before Klaserie, the R40 branches off to the right and is clearly marked. Take the turn-off towards your right. You will still be on the R40.

For Buffalo Camp, River Lodge, Southern Camp & Kapama Karula: continue along the R40 until you reach the Buffalo Camp/River Lodge/ Southern Camp/ Kapama Karula main gate on your right hand side.