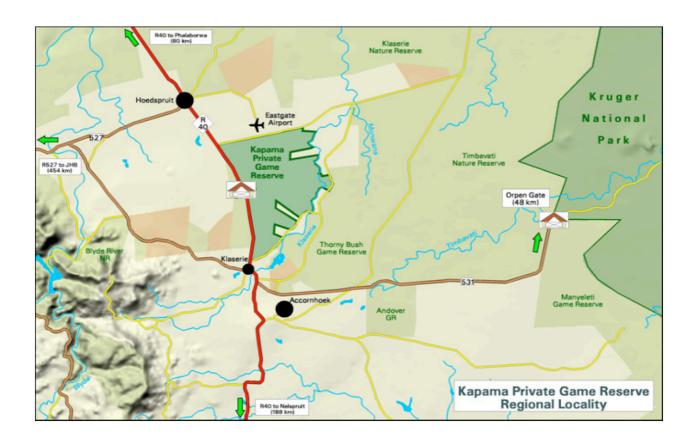

## DIRECTIONS FROM JOHANNESBURG TRAVELLING TO KAPAMA

Take the N1/N4 from Johannesburg via eMalahleni (Witbank) and Middleburg towards Nelspruit. Turn left on the R540 towards eMakhazeni (Belfast). In centre of town turn right (there will be a Total garage on your left hand side then) to eMnotweni (Dullstroom) and then on to Mashishing (Lydenburg). Pass through Mashishing (Lydenburg) taking the R36 to Ohrigstad, through the Strijdom Tunnel to Hoedspruit. Once through Hoedspruit, turn right at the T-junction onto the R40 to Klaserie / Bushbuck Ridge.

For Buffalo Camp, River Lodge, Kapama Karula & Southern Camp: continue along the R40 (past the Eastgate Airport turn off, don't turn left) until you reach the Buffalo Camp/River Lodge/Kapama Karula & Southern Camp main gate on your left hand side.