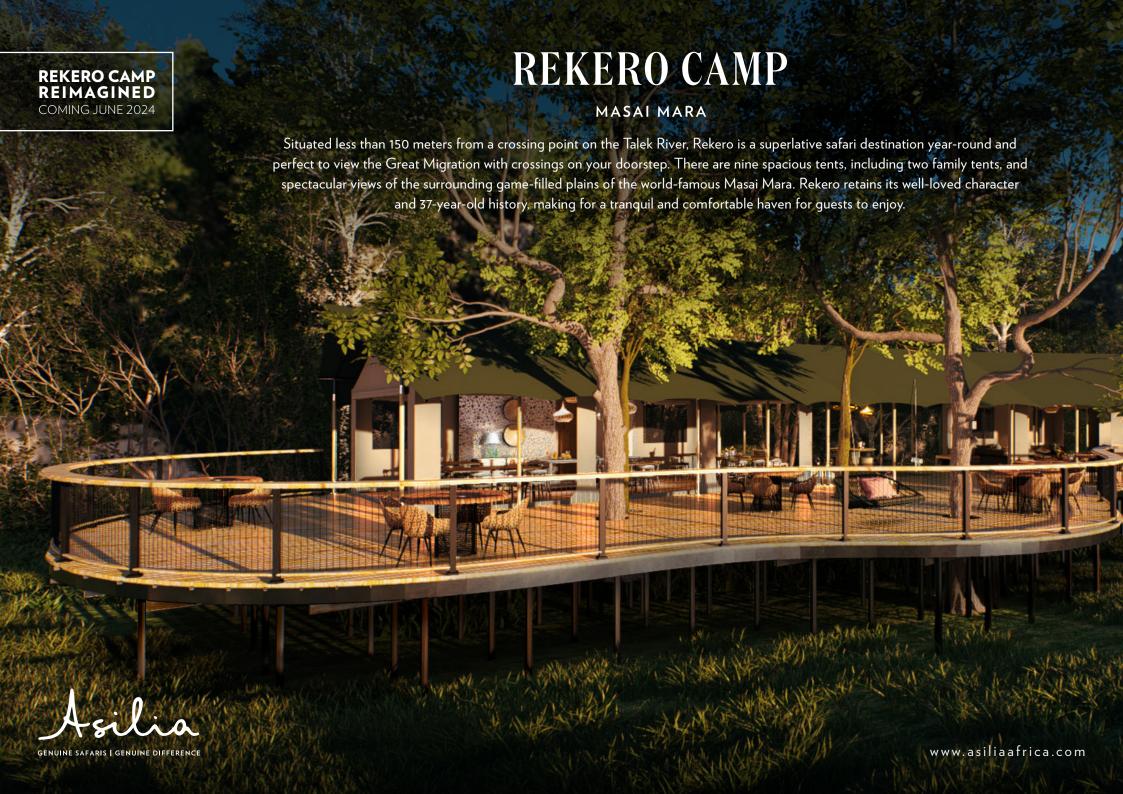

**OPEN**: June to April

↑ Classic Camp

www.rekerocamp.com

• 9 tents (including 2 family tents)

• Children: 5 years and above

• Wi-Fi (service is variable)

## WHY CHOOSE REKERO?

Superb year-round game viewing with highly knowledgeable guides
Unparalleled views of the Great Migration crossing point in front of camp
Close to the Mara River for easy access to other crossing points