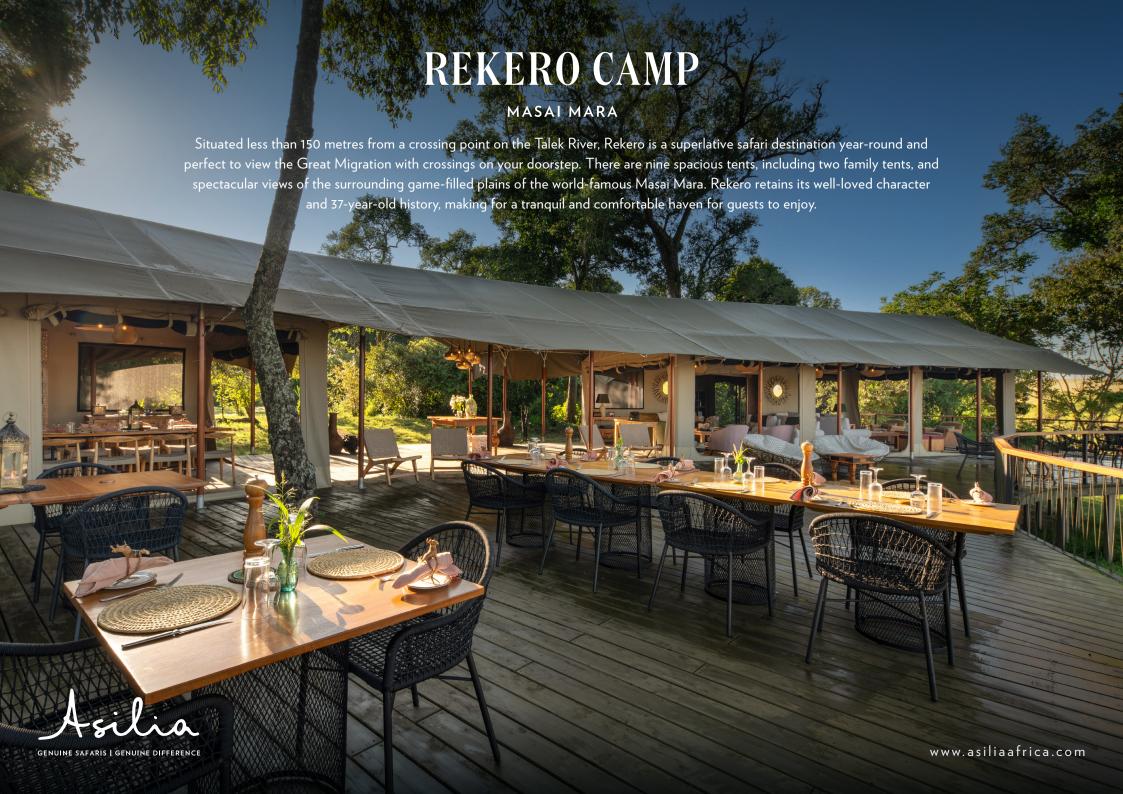

# Classic Camp

www.rekerocamp.com

- 9 tents (including 2 family tents)
- Children: 5 years and above
- Wi-Fi (service is variable)

## **FOOD AND DRINKS**

All meals included

All drinks included apart from cellar wines, premium spirits and champagne

Bush picnics available

Communal dining with individual tables on request

## WHY CHOOSE REKERO?

Superb year-round game viewing with highly knowledgeable guides
Unparalleled views of the Great Migration crossing point in front of camp
Close to the Mara River for easy access to other crossing points