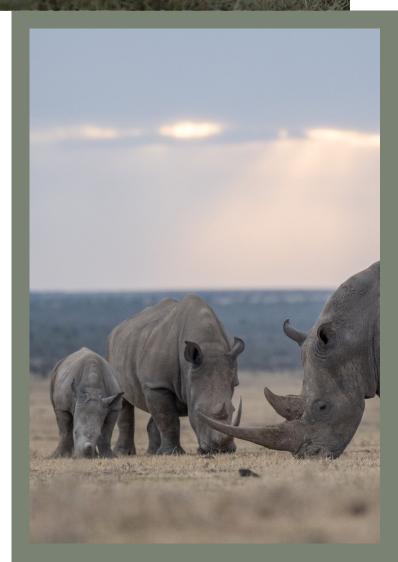

## Rhino Sanctuary: US\$30 per person plus private vehicle Pre-booking required

Located at the base of Kilileoni Hill within the Mara OI Chorro Conservancy is a small rhino sanctuary where guests have the unique opportunity to walk among the three resident white rhinos — a rare treat. During the half-day educational visit, meet one of the rhino rangers and learn more about these modern-day dinosaurs and why they need our protection.