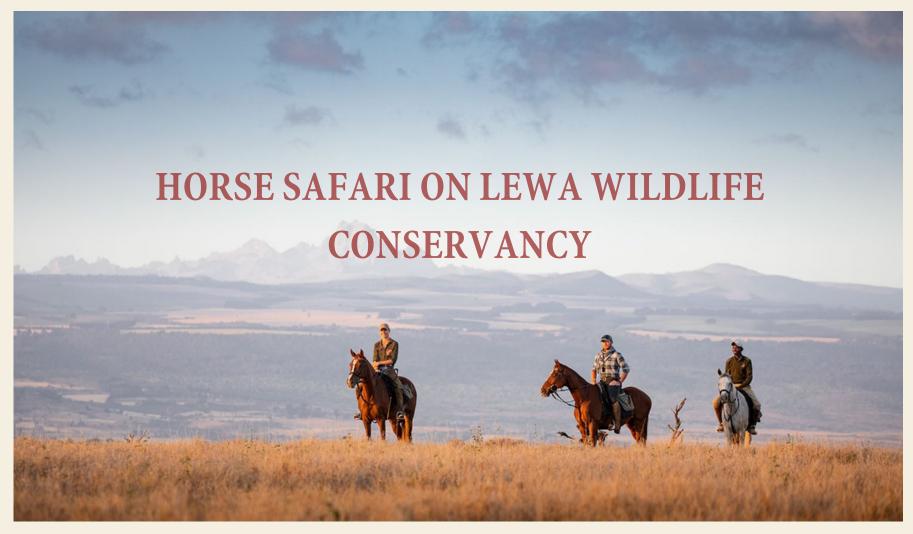

Ride amongst the wildlife and gain a whole new perspective on safari. The horses graze out on the plains during the day and therefore the surrounding wildlife is very used to seeing them, which allows riders to get much closer in a peaceful environment.