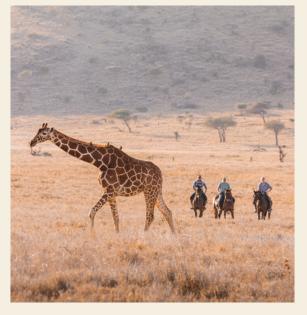

Ride amongst the wildlife and gain a whole new perspective on safari. The horses graze out on the plains during the day and therefore the surrounding wildlife is very used to seeing them, which allows riders to get much closer in a peaceful environment.