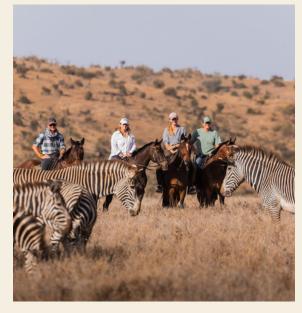

Ride amongst the wildlife and gain a whole new perspective on safari. The horses graze out on the plains during the day and therefore the surrounding wildlife is very used to seeing them, which allows riders to get much closer in a peaceful environment.