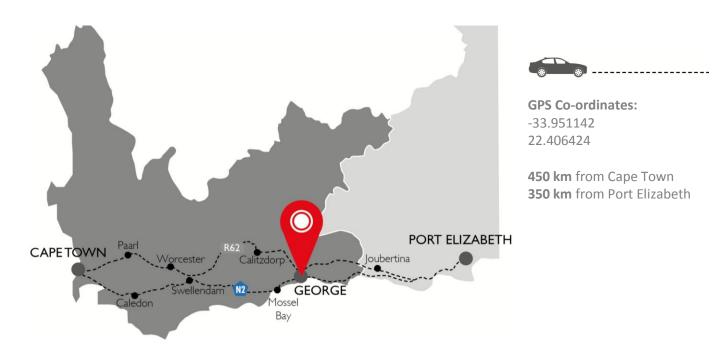

## **Directions from Port Elizabeth**

About 350km from Port Elizabeth – 3.5 hours vehicle travelling time Travel on the **N2** direction Cape Town. Take the George Airport / Herald's Bay turnoff. Turn right on the **R404**, and continue past the airport. At stop street drive straight over the **R201** and continue on the **R404** through farmlands, direction Oudtshoorn. You will arrive at Fancourt that is situated on your right.

## **Directions from Cape Town**

About **450km** from Cape Town – 4.5 hours vehicle travelling time Travel on the **N2** direction Port Elizabeth. Take the George Airport / Herald's Bay turnoff. Turn left on the **R404**, and continue past the airport. At stop street drive straight over the **R201** and continue on the **R404** through farmlands, direction Oudtshoorn. You will arrive at Fancourt that is situated on your right