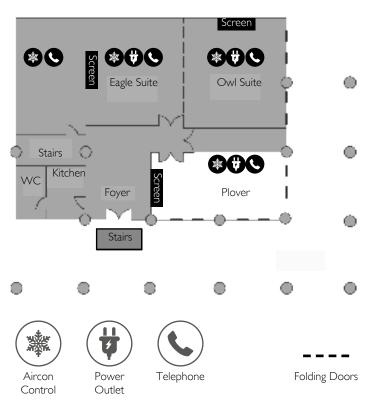

## CAPACITY OVERVIEW

| BOARDROOMS             | HEIGHT | LENGTH | WIDTH | <b>M</b> <sup>2</sup> | CINEMA | SCHOOL ROOM | U-SHAPE | HERRING BONE | COCKTAILS |
|------------------------|--------|--------|-------|-----------------------|--------|-------------|---------|--------------|-----------|
| GREY LOERIE            | 2.42m  | 8.3m   | 4.6m  | 38m²                  | 28     | 12          | 15      | 16           | 10        |
| KNYSNA LOERIE          | 2.42m  | 7.3m   | 4.6m  | 34m2                  | 20     | 12          | 10      | 8            | 10        |
| GREY AND KNYSNA LOERIE | 2.42m  | 15.6m  | 4.6m  | 72m <sup>2</sup>      | 40     | 20          | 20      | 24           | 20        |

| MEETING ROOMS | HEIGHT | LENGTH | WIDTH | M <sup>2</sup>      | CINEMA | SCHOOL ROOM | U-SHAPE | HERRING BONE | DINNER/BANQUET | COCKTAILS |
|---------------|--------|--------|-------|---------------------|--------|-------------|---------|--------------|----------------|-----------|
| OWL           | 2.57m  | 9.54m  | 7.52m | 71 m²               | 50     | 30          | 24      | 32           | 24             | 40        |
| EAGLE         | 2.57m  | 7.74m  | 7.07m | 55m²                | 24     | 14          | 18      | 32           | 12             | 35        |
| OWL AND EAGLE | 2.57m  | 15.26m | 7.07m | 107.1m <sup>2</sup> | 80     | 40          | 38      | 38           | -              | 80        |
| BALCONY       | 4.75m  | 45m    | 4.1m  | 184m²               | 50     | -           | -       | -            | -              | 100 + bar |

| BOARDROOM  | HEIGHT | LENGTH | WIDTH | <b>M</b> <sup>2</sup> | BOARDROOM | COCKTAILS |
|------------|--------|--------|-------|-----------------------|-----------|-----------|
| PLOVER     | 2.57m  | 9.86m  | 4.85m | 47m <sup>2</sup>      | 18        | -         |
| KINGFISHER | 2.42m  | 15.6m  | 9.2m  | 72m <sup>2</sup>      | 12        | 40        |

| BANQUET HALL | HEIGHT | LENGTH | WIDTH | <b>M</b> <sup>2</sup> | CINEMA | SCHOOL ROOM | U-SHAPE | DINNER | COCKTAILS | HERRING BONE |
|--------------|--------|--------|-------|-----------------------|--------|-------------|---------|--------|-----------|--------------|
| INSIDE HALL  | 4.2m   | l7m    | 25m   | 425m <sup>2</sup>     | 350    | 200         | 60      | 250    | 350       | 250          |
| FOYER        | 3m     | I9m    | 10m   | 190m <sup>2</sup>     | -      | -           | -       | -      | 150       | -            |

## BOARDROOMS AND MEETING ROOMS

Three boardrooms are located on the middle level. Three meeting rooms are located on the upper level.