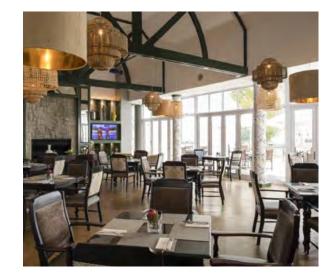

## THE CLUB LOUNGE

Overlooking the 18th green of Montagu golf course, The Club Lounge offers indoor and outdoor seating, as well as an expansive selection of steaks, burgers and platters to stave off those hunger pangs. Simple club-style meal choices ensure The Club Lounge delivers on its status as a celebrated 19th hole, while sports enthusiasts will enjoy televised sporting events, enjoying a few drinks from the well-stocked bar.