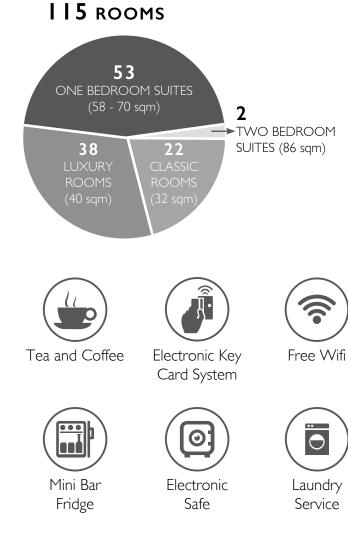

## **FANCOURT HOTEL**

ACCOMMODATION

FANCOURT

THE MANOR HOUSE

Tailored for sophistication and the needs of modern-day travel, the luxury rooms serve as indoor sanctuaries for our esteemed patrons. Complete with a separate living area, our One-Bedroom Suites are prime locations for business or leisure, and a perfect match for even the most particular of travellers. Feel at home in any of our 115 beautifully appointed bedrooms or suites.