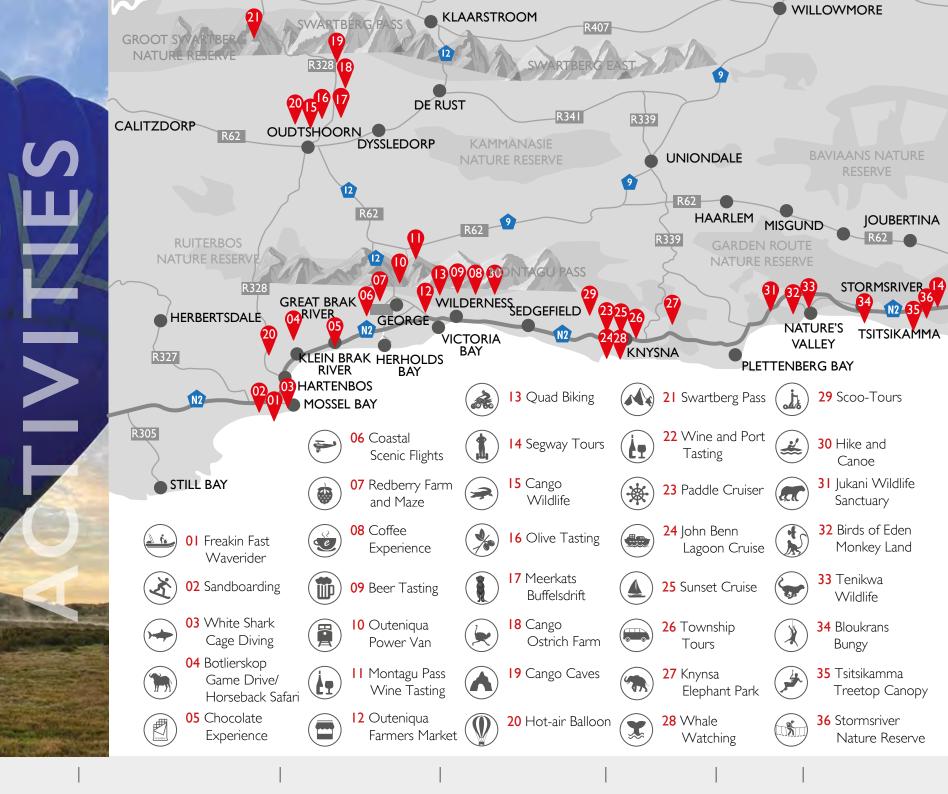

## FANCOURT

Fancourt, South Africa's premier leisure and business resort is situated in the heart of The Garden Route. Ideally located just seven kilometres from both George Airport and the historic town of George, the resort is superbly landscaped on 613 hectares of lush countryside with the majestic Outeniqua Mountains as the perfect backdrop.