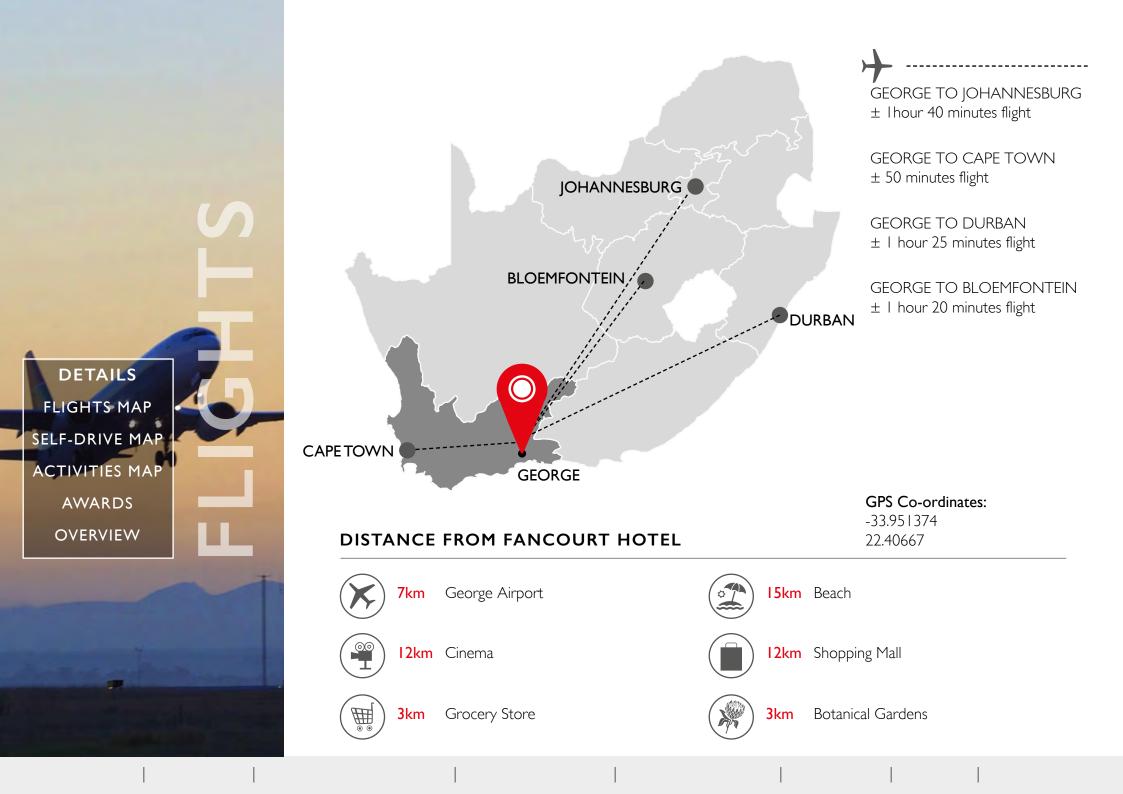

## FANCOURT

Fancourt, South Africa's premier leisure and business resort is situated in the heart of The Garden Route. Ideally located just seven kilometres from both George Airport and the historic town of George, the resort is superbly landscaped on 613 hectares of lush countryside with the majestic Outeniqua Mountains as the perfect backdrop.