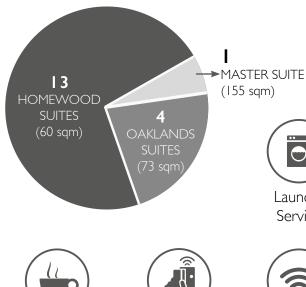

# THE MANOR HOUSE

Fancourt's original homestead, built in 1859, now finds itself rejuvenated as the new luxury boutique hotel, "The Manor House at Fancourt."

18 SUITES

Tea and Coffee

Mini Bar

Fridge

Products