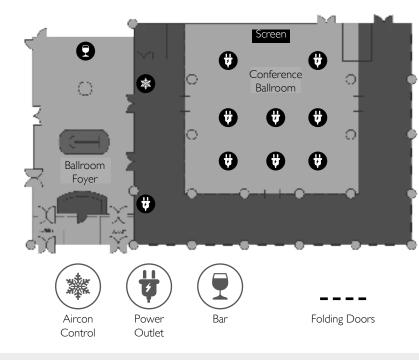

## BALLROOM

Ideal for hosting gala dinners, music concerts, award functions or large scale presentations. Let Fancourt's banqueting team transform the space to your exact requirements.

## FEATURES

- The ballroom is 425m<sup>2</sup> with its dimensions being 4.2m (height) × 17m (length) × 25m (width)
- Inside capacity: 350 (cinema seating) 350 (cocktails) 250 (dinner)
- The foyer: 150
- Mounted data projector with electronic screen for audio technicians
- Numerous power points located on the flooring with trunking for a large 3-phase power snake