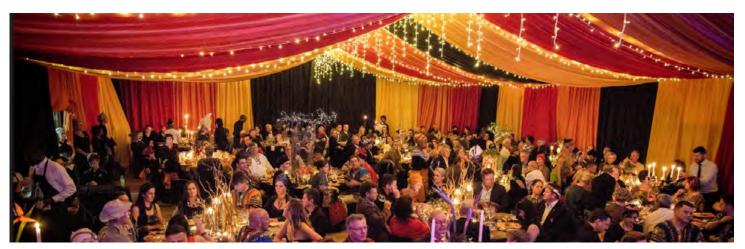

An extensive conference centre featuring a 350-seater ballroom, executive boardroom and breakaway rooms. There are several other conferencing and dining venues on the resort allowing a versatile offering such as Bedouin tents, dine-around and wine pairings.

## BALLROOM

Ideal for hosting gala dinners, music concerts, award functions or large scale presentations. Let Fancourt's banqueting team transform the space to your exact requirements.

## FEATURES

- The ballroom is 425m<sup>2</sup> with its dimensions being 4.2m (height) × 17m (length) × 25m (width)
- Inside capacity: 350 (cinema seating) 350 (cocktails) 250 (dinner)
- The foyer: 150
- Mounted data projector with electronic screen for audio technicians
- Numerous power points located on the flooring with trunking for a large 3-phase power snake