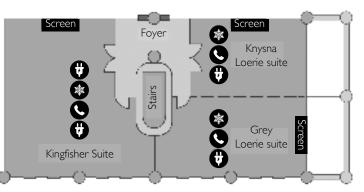

## CAPACITY OVERVIEW

| BOARDROOMS             | HEIGHT | LENGTH | WIDTH | <b>M</b> <sup>2</sup> | CINEMA | SCHOOL ROOM | U-SHAPE | HERRING BONE | COCKTAILS |
|------------------------|--------|--------|-------|-----------------------|--------|-------------|---------|--------------|-----------|
| GREY LOERIE            | 2.42m  | 8.3m   | 4.6m  | 38m²                  | 28     | 12          | 15      | 16           | 10        |
| KNYSNA LOERIE          | 2.42m  | 7.3m   | 4.6m  | 34m2                  | 20     | 12          | 10      | 8            | 10        |
| GREY AND KNYSNA LOERIE | 2.42m  | 15.6m  | 4.6m  | 72m <sup>2</sup>      | 40     | 20          | 20      | 24           | 20        |

| BOARDROOM  | HEIGHT | LENGTH | WIDTH | <b>M</b> <sup>2</sup> | BOARDROOM | COCKTAILS |
|------------|--------|--------|-------|-----------------------|-----------|-----------|
| PLOVER     | 2.57m  | 9.86m  | 4.85m | 47m <sup>2</sup>      | 18        | -         |
| KINGFISHER | 2.42m  | 15.6m  | 9.2m  | 72m <sup>2</sup>      | 12        | 40        |

## BOARDROOMS AND MEETING ROOMS

Three boardrooms are located on the middle level. Three meeting rooms are located on the upper level.