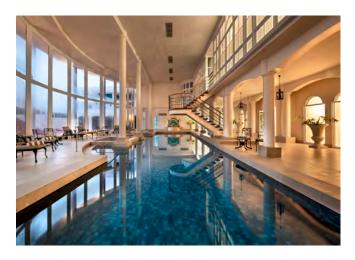

## THE SPA

At the Fancourt Spa we believe each guest is unique, our treatments are inspired from rituals from around the world, the four elements, Air, Water, Fire and Earth form the basis of all our treatments. Our Spa team, draw upon their intuition to listen to your body's needs, as well as your personal requests, to provide the ultimate spa experience created especially for you.

12 Treatment Rooms

Sauna

Pool