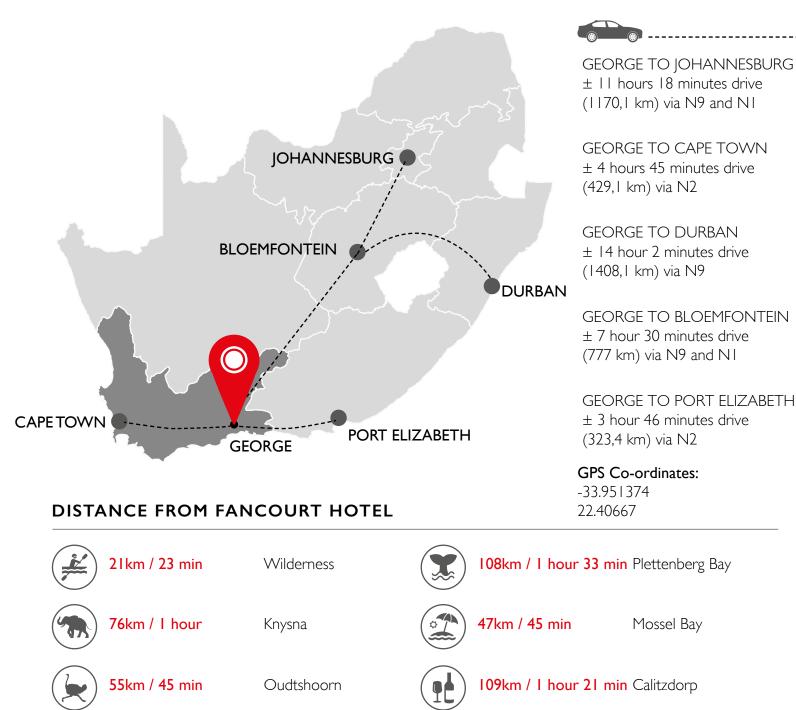

## FANCOURT

Fancourt, South Africa's premier leisure and business resort is situated in the heart of The Garden Route. Ideally located just seven kilometres from both George Airport and the historic town of George, the resort is superbly landscaped on 613 hectares of lush countryside with the majestic Outeniqua Mountains as the perfect backdrop.