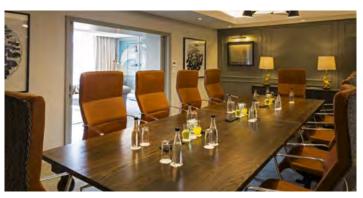

## BOARDROOMS AND MEETING ROOMS

Three boardrooms are located on the middle level. Three meeting rooms are located on the upper level.

# FEATURES

- Data projector, projector screen and DVD player
- Select rooms have a Saeco coffee server
- Select rooms have telephone and fax service