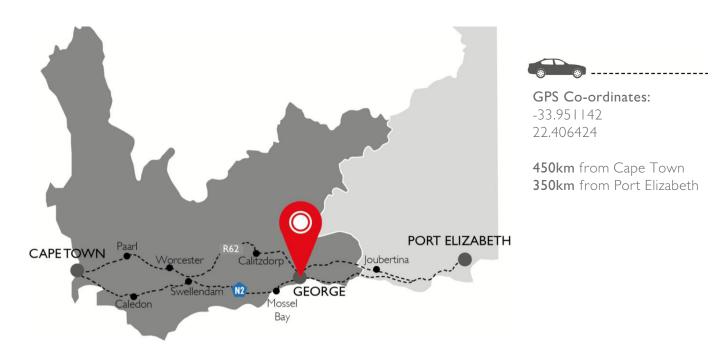

## Directions from Port Elizabeth

About 350km from Port Elizabeth – 3.5 hours vehicle travelling time Travel on the N2 direction Cape Town. Take the George Airport / Herald's Bay turnoff. Turn right on the R404, and continue past the airport. At stop street drive straight over the R201 and continue on the R404 through farmlands, direction Oudtshoorn. You will arrive at Fancourt that is situated on your right.

## Directions from Cape Town

About 450km from Cape Town – 4.5 hours vehicle travelling time Travel on the N2 direction Port Elizabeth. Take the George Airport / Herald's Bay turnoff. Turn left on the R404, and continue past the airport. At stop street drive straight over the R201 and continue on the R404 through farmlands, direction Oudtshoorn. You will arrive at Fancourt that is situated on your right