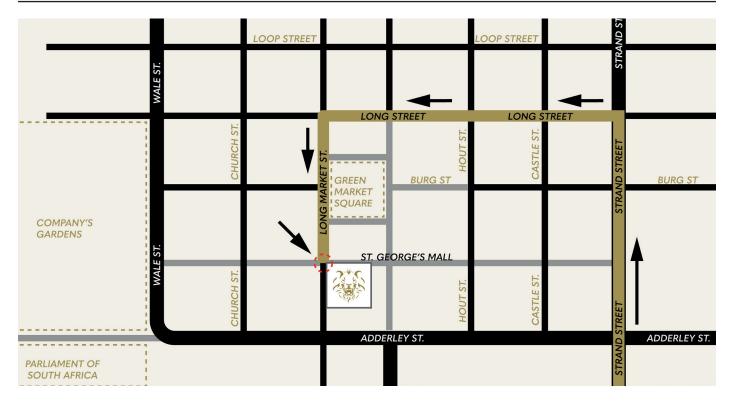

## **DIRECTIONS TO OLD BANK HOTEL & LOCATION**

85 St George's Mall Cape Town City Centre Cape Town, 8000 S -33.922987 | E 18.420859

## **Directions from Cape Town Airport:**

- Take Airport Ring Road and Airport Approach Road to Settlers Way / N2 in Kanana (4.4 km)
- 2. Follow N2 to Newmarket Str in Foreshore
- 3. Take the Strand Street exit from Nelson Mandela Blvd / N2 (14.8 km)
- 4. Take Strand Street to Longmarket Street in Cape Town City Centre (1.4 km)
- 5. Old Bank Hotel is situated on the corner of Longmarket Street and St George's Mall